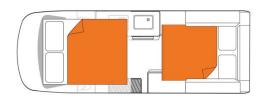

## Van Wallaby Voyager Max Australia

Modèle standard

| Description     | Perfect for small families on a tight budget, or couples in need of more room, this model is very popular.                                                                                                                 |
|-----------------|----------------------------------------------------------------------------------------------------------------------------------------------------------------------------------------------------------------------------|
|                 | Several models may be proposed for the Wallaby Voyager, so the dimensions and arrangements may vary.                                                                                                                       |
| Characteristics | Wallaby Voyager         Sleeps: 4 (4 seatbelts)         Engine unleaded gasoline or diesel         Chassis Toyota Hiace         Automatic transmission         Back-up camera         Model guaranteed maximum 4 years old |
| Fuel            | Unleaded gasoline or diesel                                                                                                                                                                                                |
| Dimensions      | Length: 5.55 m (18'2")<br>Width: 1.93 m (6'4")<br>Height: 3.00 m (9'11")<br>Interior height: 1.98 m (6'6")                                                                                                                 |
| Passengers      | 4 sleeps and 4 seatbelts (up to 4 adults)                                                                                                                                                                                  |

| Reserve                   | Fuel tank capacity: 70 L (18.5 US gal)<br>Fresh water tank: 39 L (10.3 US gal)<br>Black water tank: 44 L (11.6 US gal)<br>Gas Bottle                                                                                                                                                                                                                                                                                                                                                                                            |
|---------------------------|---------------------------------------------------------------------------------------------------------------------------------------------------------------------------------------------------------------------------------------------------------------------------------------------------------------------------------------------------------------------------------------------------------------------------------------------------------------------------------------------------------------------------------|
| Beds                      | Cabover bed: 200 x 120 cm (7ç" x 47") (maximum weight 200 kg)<br>Rear bed: 185 x 124 cm (73" x 49")                                                                                                                                                                                                                                                                                                                                                                                                                             |
| Kitchen                   | Sink (cold water only)<br>Gas stove<br>Fridge + freezer 85 L<br>Microwave (240 V)<br>Gas bottle                                                                                                                                                                                                                                                                                                                                                                                                                                 |
| Shower/Toilet             | without                                                                                                                                                                                                                                                                                                                                                                                                                                                                                                                         |
| Heating/Air Conditionning | Heating and air conditioning in the driver's cabin like in a car                                                                                                                                                                                                                                                                                                                                                                                                                                                                |
| Energy                    | <ul> <li>Gas: Enables the functioning of the fridge when the vehicle is not running or plugged in to an external power outlet (hook up).</li> <li>External power "hook up" 240V</li> <li>Auxiliary battery: Enables the functioning of the lights. This battery remains charged for 12 hours and recharges when the vehicle is driving or plugged in to an external power outlet (240 V hook up).</li> <li>Cigarette lighter: Charges small electrical appliances such as mobile phones and cameras with an adaptor.</li> </ul> |
| Audio & Connexions        | Radio AM/FM<br>Bluetooth and USB port<br>CD player<br>GPS                                                                                                                                                                                                                                                                                                                                                                                                                                                                       |
| Complementary Equipment   | Back-up camera<br>Anchor point for 2 baby seats or booster seats<br>Fly screens on windows                                                                                                                                                                                                                                                                                                                                                                                                                                      |
| Optional Equipment        | Baby seats/booster seats<br>Wifi (1 GB of data)<br>Camping table and chairs<br>Portable fan heater<br>Manual awning                                                                                                                                                                                                                                                                                                                                                                                                             |

All floorplans, measurements and specifications are approximate, not guaranteed and subject to change at any time without prior notice.