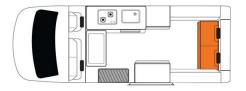

## Van Wallaby Voyager Max Australia

Modèle standard

| Description     | Perfect for small families on a tight budget, or couples in need of more room, this model is very popular.                                                                                                                 |
|-----------------|----------------------------------------------------------------------------------------------------------------------------------------------------------------------------------------------------------------------------|
|                 | Several models may be proposed for the Wallaby Voyager, so the dimensions and arrangements may vary.                                                                                                                       |
| Characteristics | Wallaby Voyager         Sleeps: 4 (4 seatbelts)         Engine unleaded gasoline or diesel         Chassis Toyota Hiace         Automatic transmission         Back-up camera         Model guaranteed maximum 4 years old |
| Fuel            | Unleaded gasoline or diesel                                                                                                                                                                                                |
| Dimensions      | Length: 5.55 m (18'2")<br>Width: 1.93 m (6'4")<br>Height: 3.00 m (9'11")<br>Interior height: 1.98 m (6'6")                                                                                                                 |
| Passengers      | 4 sleeps and 4 seatbelts (up to 4 adults)                                                                                                                                                                                  |

| Reserve                   | Fuel tank capacity: 70 L (18.5 US gal)<br>Fresh water tank: 39 L (10.3 US gal)<br>Black water tank: 44 L (11.6 US gal)<br>Gas Bottle                                                                                                                                                                                                                                                                                                                                                                                            |
|---------------------------|---------------------------------------------------------------------------------------------------------------------------------------------------------------------------------------------------------------------------------------------------------------------------------------------------------------------------------------------------------------------------------------------------------------------------------------------------------------------------------------------------------------------------------|
| Beds                      | Cabover bed: 200 x 120 cm (7ç" x 47") (maximum weight 200 kg)<br>Rear bed: 185 x 124 cm (73" x 49")                                                                                                                                                                                                                                                                                                                                                                                                                             |
| Kitchen                   | Sink (cold water only)<br>Gas stove<br>Fridge + freezer 85 L<br>Microwave (240 V)<br>Gas bottle                                                                                                                                                                                                                                                                                                                                                                                                                                 |
| Shower/Toilet             | without                                                                                                                                                                                                                                                                                                                                                                                                                                                                                                                         |
| Heating/Air Conditionning | Heating and air conditioning in the driver's cabin like in a car                                                                                                                                                                                                                                                                                                                                                                                                                                                                |
| Energy                    | <ul> <li>Gas: Enables the functioning of the fridge when the vehicle is not running or plugged in to an external power outlet (hook up).</li> <li>External power "hook up" 240V</li> <li>Auxiliary battery: Enables the functioning of the lights. This battery remains charged for 12 hours and recharges when the vehicle is driving or plugged in to an external power outlet (240 V hook up).</li> <li>Cigarette lighter: Charges small electrical appliances such as mobile phones and cameras with an adaptor.</li> </ul> |
| Audio & Connexions        | Radio AM/FM<br>Bluetooth and USB port<br>CD player<br>GPS                                                                                                                                                                                                                                                                                                                                                                                                                                                                       |
| Complementary Equipment   | Back-up camera<br>Anchor point for 2 baby seats or booster seats<br>Fly screens on windows                                                                                                                                                                                                                                                                                                                                                                                                                                      |
| Optional Equipment        | Baby seats/booster seats<br>Wifi (1 GB of data)<br>Camping table and chairs<br>Portable fan heater<br>Manual awning                                                                                                                                                                                                                                                                                                                                                                                                             |

All floorplans, measurements and specifications are approximate, not guaranteed and subject to change at any time without prior notice.