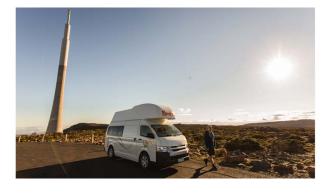

## Van Wallaby Voyager Max Australia

Modèle standard

| Description     | Perfect for small families on a tight budget, or couples in need of more room, this model is very popular.                                                                                                                 |
|-----------------|----------------------------------------------------------------------------------------------------------------------------------------------------------------------------------------------------------------------------|
|                 | Several models may be proposed for the Wallaby Voyager, so the dimensions and arrangements may vary.                                                                                                                       |
| Characteristics | Wallaby Voyager         Sleeps: 4 (4 seatbelts)         Engine unleaded gasoline or diesel         Chassis Toyota Hiace         Automatic transmission         Back-up camera         Model guaranteed maximum 4 years old |
| Fuel            | Unleaded gasoline or diesel                                                                                                                                                                                                |
| Dimensions      | Length: 5.55 m (18'2")<br>Width: 1.93 m (6'4")<br>Height: 3.00 m (9'11")<br>Interior height: 1.98 m (6'6")                                                                                                                 |
| Passengers      | 4 sleeps and 4 seatbelts (up to 4 adults)                                                                                                                                                                                  |