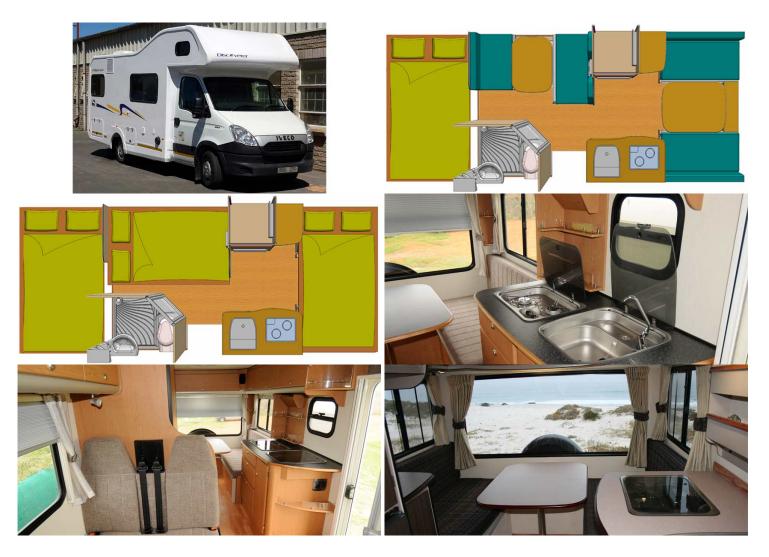

## **Motorhome Antelope 6 South Africa**

Modèle standard

| Description | updated 11/2024<br>Layout and fotos are examples. The layout of the rental vehicle may differ.<br>The Antelope 6 is a high-end family 6 berth motorhome that comfortably<br>sleeps six adventurers, featuring air conditioning in both the driver's cabin<br>and rear living area. It boasts a smooth 8-speed automatic gearbox,<br>ensuring a quality travel experience. |
|-------------|---------------------------------------------------------------------------------------------------------------------------------------------------------------------------------------------------------------------------------------------------------------------------------------------------------------------------------------------------------------------------|
|             | VIDEO 1 - Image tour of the vehicle<br>VIDEO 2 - Cabin layout                                                                                                                                                                                                                                                                                                             |

| Characteristics           | Antelope 6<br>Seatbelts: 6<br>Iveco 35S14 chassis<br>Engine: 2.3L - 3L Turbo Diesel<br>8-speed automatic<br>Cruise control<br>ABS power brakes<br>Passage from the driver's cabin to the main cabin                                                                                                                                                                                                                          |
|---------------------------|------------------------------------------------------------------------------------------------------------------------------------------------------------------------------------------------------------------------------------------------------------------------------------------------------------------------------------------------------------------------------------------------------------------------------|
|                           | ? Virtual visit of the Antelope 6 model here.                                                                                                                                                                                                                                                                                                                                                                                |
| Fuel                      | Diesel<br>Approx. fuel consumption: 12L/100km                                                                                                                                                                                                                                                                                                                                                                                |
| Dimensions                | Length: 6.7 m (21'12")<br>Height: 2.88 m (9'5")<br>Width: 2.17 m (7'1")<br>Interior height: 1.9 m (6'3")                                                                                                                                                                                                                                                                                                                     |
| Passengers                | 6                                                                                                                                                                                                                                                                                                                                                                                                                            |
| Reserve                   | Fuel tank: 70 L (18.5 US gal)<br>Fresh water tank: 60 L (15.9 US gal)<br>Gas bottle: 2 x 3 kg (6.6 lb)                                                                                                                                                                                                                                                                                                                       |
| Beds                      | Main bed: 125 cm x 190 cm (49" x 75")<br>Double bed: 120 cm x 200 cm (47" x 79")<br>Double bed: 120 cm x 200 cm (47" x 79")                                                                                                                                                                                                                                                                                                  |
| Kitchen                   | Fridge/freezer (80 L/21.1 US gal)<br>2 stove burners<br>Sink<br>Microwave<br>Hot water (220V/gas) and cold water                                                                                                                                                                                                                                                                                                             |
| Shower/Toilet             | Cassette toilet<br>Shower                                                                                                                                                                                                                                                                                                                                                                                                    |
| Heating/Air Conditionning | Air conditioning when driving: Yes<br>Air conditioning in living area: Yes (220V)<br>12V living area roof ventilator                                                                                                                                                                                                                                                                                                         |
| Energy                    | <ul> <li>Gas. Allows for use of the refrigerator, water heater, and heater, while not connected to an electrical hook-up.</li> <li>Auxiliary Battery. Batteries will last around 12 hours depending on use, and are recharged when driving the vehicle, or hooked up the 220V connection.</li> <li>12V outlet. Remember to bring your adaptors for charging your personal electronics such as cameras and phones.</li> </ul> |
| Audio & Connexions        | Radio/CD/Bluetooth depending on the model<br>USB charging points                                                                                                                                                                                                                                                                                                                                                             |
| Complementary Equipment   | Mosquito nets<br>Cosy baby seat (0-6 months): max 2<br>Child seat (6-36 months): max 2<br>Booster child seat (36 months +): max 2                                                                                                                                                                                                                                                                                            |