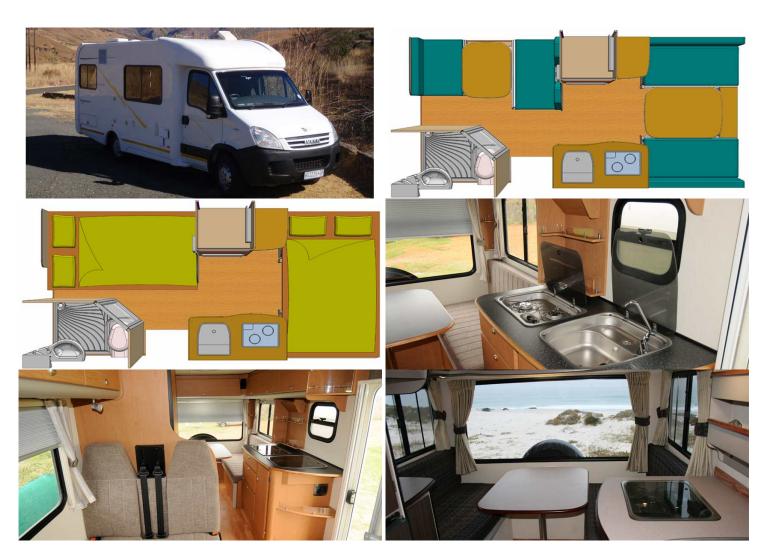

## **Motorhome Antelope 4 South Africa**

Modèle standard

Description

updated 11/2024

Layout and fotos are examples. The layout of the rental vehicle may differ.

The Antelope 4 is a luxurious 4 berth motorhome that comfortably accommodates four people, featuring air conditioning in both the driver's cabin and rear living area. It boasts a smooth 8-speed automatic gearbox, ensuring a quality travel experience.

VIDEO 1 - Image tour of the vehicle

VIDEO 2 - Cabin layout

| Characteristics           | Antelope 4 Sleeping: 4 Iveco Daily model 2.3L - 3L Turbo diesel engine 8-speed automatic Cruise control ABS power brakes                                                                                                                                                                                                                                                                 |
|---------------------------|------------------------------------------------------------------------------------------------------------------------------------------------------------------------------------------------------------------------------------------------------------------------------------------------------------------------------------------------------------------------------------------|
|                           | Passage from the driver's cabin to the main cabin  ? Virtual visit of the Antelope 4 model here.                                                                                                                                                                                                                                                                                         |
| Fuel                      | Diesel Fuel consumption approx: 12L/100km (19.6 mpg)                                                                                                                                                                                                                                                                                                                                     |
| Dimensions                | Length: 6.70 m (21'12") Height: 2.78 m (9'1") Width: 2.17 m (7'1") Interior height: 1.9 m (6'3")                                                                                                                                                                                                                                                                                         |
| Passengers                | 4                                                                                                                                                                                                                                                                                                                                                                                        |
| Reserve                   | Fuel tank: 70 L (18.5 US gal) Fresh water tank: 60 L (15.9 US gal) Gas bottle: 2x 3kg (2x 6.6 lb)                                                                                                                                                                                                                                                                                        |
| Beds                      | Front side bed : 125 cm x 190 cm (47" x 75") Rear main bed : 120 cm x 200 cm (49" x 79")                                                                                                                                                                                                                                                                                                 |
| Kitchen                   | Fridge/freezer (80 L/21.1 US gal) 2 stove plates Sink Microwave Hot water (220V/gas) and cold water                                                                                                                                                                                                                                                                                      |
| Shower/Toilet             | Cassette toilet<br>Shower                                                                                                                                                                                                                                                                                                                                                                |
| Heating/Air Conditionning | Air conditioning when driving: Yes Air conditioning in living area: Yes (220V) 12V living area roof ventilator                                                                                                                                                                                                                                                                           |
| Energy                    | Gas. Allows for use of the refrigerator, water heater, and heater, while not connected to an electrical hook-up.  Auxiliary Battery. Batteries will last around 12 hours depending on use, and are recharged when driving the vehicle, or hooked up the 220V connection.  12V outlet. Remember to bring your adaptors for charging your personal electronics such as cameras and phones. |
| Audio & Connexions        | Radio/CD/Bluetooth depending on the model USB charging points                                                                                                                                                                                                                                                                                                                            |
| Complementary Equipment   | Mosquito nets Cosy baby seat (0-6 months): max 2 Child seat (6-36 months): max 2 Booster child seat (36 months +): max 2                                                                                                                                                                                                                                                                 |