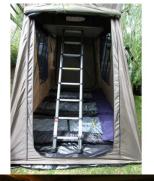

| Beds                      | Double bed (rooftop tent): 250 x 125 cm (98" x 49")<br>3 sleeping mats : 192 x 58 x 8 cm (75" x 23" x 3")                                                                                                                                                                                  |
|---------------------------|--------------------------------------------------------------------------------------------------------------------------------------------------------------------------------------------------------------------------------------------------------------------------------------------|
| Kitchen                   | Portable gas stove<br>Fridge + freezer 40 L<br>4 butane cans                                                                                                                                                                                                                               |
| Shower/Toilet             | without                                                                                                                                                                                                                                                                                    |
| Heating/Air Conditionning | Heating and air conditioning in the driver's cabin like in a car                                                                                                                                                                                                                           |
| Energy                    | Auxiliary battery 12V. Enables the functioning of the lights and<br>fridge. This battery remains charged for 12 hours and recharges when the<br>vehicle is driving.<br>Cigarette lighter. Charges small electrical appliances such as mobile<br>phones and cameras with an adaptor.<br>Gas |
| Audio & Connexions        | Radio AM/FM<br>Bluetooth and USB port<br>GPS                                                                                                                                                                                                                                               |
| Camping Equipment         | Camping table and chairs<br>Outback safety kit                                                                                                                                                                                                                                             |
| Complementary Equipment   | Camping table and chairs<br>Outback safety set<br>Anchor point for 2 baby seats or booster seats<br>Awning                                                                                                                                                                                 |
| Optional Equipment        | Baby seats/booster seats<br>Wifi (1 GB of data)<br>Portable fan heater                                                                                                                                                                                                                     |