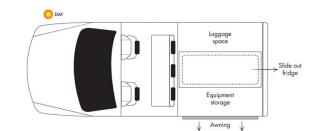

## 4wd Wallaby Safari Auto 4WD Australia

Modèle standard

| Description     | Get away in the Safari Landcruiser with family or friends, equipped with a kitchenette and a rooftop tent for up to 5.<br>Several models may be proposed for the Wallaby Safari Landcruiser, so the dimensions and arrangements may vary. |
|-----------------|-------------------------------------------------------------------------------------------------------------------------------------------------------------------------------------------------------------------------------------------|
| Characteristics | Wallaby Safari Landcruiser 4wd   Sleeps: 5 (5 seatbelts)   Engine turbo diesel   Chassis Toyota Landcruiser   Manual transmission   Awning   Model guaranteed maximum 4 years old                                                         |
| Fuel            | Diesel                                                                                                                                                                                                                                    |
| Dimensions      | Length: 4.72 m (15'6")<br>Width: 1.80 m (5'11")<br>Height: 2.40 m (7'10") (with the tent: 3.50 m (11'6")                                                                                                                                  |
| Passengers      | 5 sleeps and 5 seatbelts (recommeded for 4)                                                                                                                                                                                               |
| Reserve         | Fuel tank capacity: 130 L (34.3 US gal)<br>Jerry can: 20 L (5.3 US gal)<br>4 butane cans                                                                                                                                                  |

| Beds                      | Double bed (rooftop tent): 250 x 125 cm (98" x 49")<br>3 sleeping mats : 192 x 58 x 8 cm (75" x 23" x 3")                                                                                                                                                                                  |
|---------------------------|--------------------------------------------------------------------------------------------------------------------------------------------------------------------------------------------------------------------------------------------------------------------------------------------|
| Kitchen                   | Portable gas stove<br>Fridge + freezer 40 L<br>4 butane cans                                                                                                                                                                                                                               |
| Shower/Toilet             | without                                                                                                                                                                                                                                                                                    |
| Heating/Air Conditionning | Heating and air conditioning in the driver's cabin like in a car                                                                                                                                                                                                                           |
| Energy                    | Auxiliary battery 12V. Enables the functioning of the lights and<br>fridge. This battery remains charged for 12 hours and recharges when the<br>vehicle is driving.<br>Cigarette lighter. Charges small electrical appliances such as mobile<br>phones and cameras with an adaptor.<br>Gas |
| Audio & Connexions        | Radio AM/FM<br>Bluetooth and USB port<br>GPS                                                                                                                                                                                                                                               |
| Camping Equipment         | Camping table and chairs<br>Outback safety kit                                                                                                                                                                                                                                             |
| Complementary Equipment   | Camping table and chairs<br>Outback safety set<br>Anchor point for 2 baby seats or booster seats<br>Awning                                                                                                                                                                                 |
| Optional Equipment        | Baby seats/booster seats<br>Wifi (1 GB of data)<br>Portable fan heater                                                                                                                                                                                                                     |