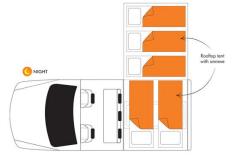

## 4wd Wallaby Safari Auto 4WD Australia

Modèle standard

| Description     | Get away in the Safari Landcruiser with family or friends, equipped with a kitchenette and a rooftop tent for up to 5.<br>Several models may be proposed for the Wallaby Safari Landcruiser, so the dimensions and arrangements may vary. |
|-----------------|-------------------------------------------------------------------------------------------------------------------------------------------------------------------------------------------------------------------------------------------|
| Characteristics | Wallaby Safari Landcruiser 4wd   Sleeps: 5 (5 seatbelts)   Engine turbo diesel   Chassis Toyota Landcruiser   Manual transmission   Awning   Model guaranteed maximum 4 years old                                                         |
| Fuel            | Diesel                                                                                                                                                                                                                                    |
| Dimensions      | Length: 4.72 m (15'6")<br>Width: 1.80 m (5'11")<br>Height: 2.40 m (7'10") (with the tent: 3.50 m (11'6")                                                                                                                                  |
| Passengers      | 5 sleeps and 5 seatbelts (recommeded for 4)                                                                                                                                                                                               |
| Reserve         | Fuel tank capacity: 130 L (34.3 US gal)<br>Jerry can: 20 L (5.3 US gal)<br>4 butane cans                                                                                                                                                  |

| Beds                      | Double bed (rooftop tent): 250 x 125 cm (98" x 49")<br>3 sleeping mats : 192 x 58 x 8 cm (75" x 23" x 3")                                                                                                                                                                                  |
|---------------------------|--------------------------------------------------------------------------------------------------------------------------------------------------------------------------------------------------------------------------------------------------------------------------------------------|
| Kitchen                   | Portable gas stove<br>Fridge + freezer 40 L<br>4 butane cans                                                                                                                                                                                                                               |
| Shower/Toilet             | without                                                                                                                                                                                                                                                                                    |
| Heating/Air Conditionning | Heating and air conditioning in the driver's cabin like in a car                                                                                                                                                                                                                           |
| Energy                    | Auxiliary battery 12V. Enables the functioning of the lights and<br>fridge. This battery remains charged for 12 hours and recharges when the<br>vehicle is driving.<br>Cigarette lighter. Charges small electrical appliances such as mobile<br>phones and cameras with an adaptor.<br>Gas |
| Audio & Connexions        | Radio AM/FM<br>Bluetooth and USB port<br>GPS                                                                                                                                                                                                                                               |
| Camping Equipment         | Camping table and chairs<br>Outback safety kit                                                                                                                                                                                                                                             |
| Complementary Equipment   | Camping table and chairs<br>Outback safety set<br>Anchor point for 2 baby seats or booster seats<br>Awning                                                                                                                                                                                 |
| Optional Equipment        | Baby seats/booster seats<br>Wifi (1 GB of data)<br>Portable fan heater                                                                                                                                                                                                                     |