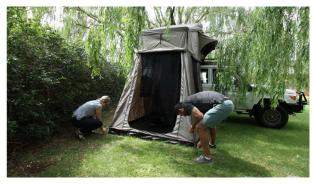

| Beds                      | Double bed (rooftop tent): 250 x 125 cm (98" x 49")<br>3 sleeping mats : 192 x 58 x 8 cm (75" x 23" x 3")                                                                                                                                                                                  |
|---------------------------|--------------------------------------------------------------------------------------------------------------------------------------------------------------------------------------------------------------------------------------------------------------------------------------------|
| Kitchen                   | Portable gas stove<br>Fridge + freezer 40 L<br>4 butane cans                                                                                                                                                                                                                               |
| Shower/Toilet             | without                                                                                                                                                                                                                                                                                    |
| Heating/Air Conditionning | Heating and air conditioning in the driver's cabin like in a car                                                                                                                                                                                                                           |
| Energy                    | Auxiliary battery 12V. Enables the functioning of the lights and<br>fridge. This battery remains charged for 12 hours and recharges when the<br>vehicle is driving.<br>Cigarette lighter. Charges small electrical appliances such as mobile<br>phones and cameras with an adaptor.<br>Gas |
| Audio & Connexions        | Radio AM/FM<br>Bluetooth and USB port<br>GPS                                                                                                                                                                                                                                               |
| Camping Equipment         | Camping table and chairs<br>Outback safety kit                                                                                                                                                                                                                                             |
| Complementary Equipment   | Camping table and chairs<br>Outback safety set<br>Anchor point for 2 baby seats or booster seats<br>Awning                                                                                                                                                                                 |
| Optional Equipment        | Baby seats/booster seats<br>Wifi (1 GB of data)<br>Portable fan heater                                                                                                                                                                                                                     |