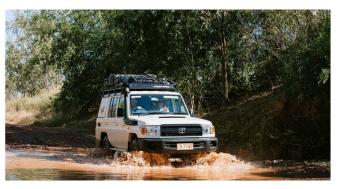

## 4wd Wallaby Safari Auto 4WD Australia

Modèle standard

| Description     | Get away in the Safari Landcruiser with family or friends, equipped with a kitchenette and a rooftop tent for up to 5.<br>Several models may be proposed for the Wallaby Safari Landcruiser, so the dimensions and arrangements may vary. |
|-----------------|-------------------------------------------------------------------------------------------------------------------------------------------------------------------------------------------------------------------------------------------|
| Characteristics | Wallaby Safari Landcruiser 4wd   Sleeps: 5 (5 seatbelts)   Engine turbo diesel   Chassis Toyota Landcruiser   Manual transmission   Awning   Model guaranteed maximum 4 years old                                                         |
| Fuel            | Diesel                                                                                                                                                                                                                                    |
| Dimensions      | Length: 4.72 m (15'6")<br>Width: 1.80 m (5'11")<br>Height: 2.40 m (7'10") (with the tent: 3.50 m (11'6")                                                                                                                                  |
| Passengers      | 5 sleeps and 5 seatbelts (recommeded for 4)                                                                                                                                                                                               |
| Reserve         | Fuel tank capacity: 130 L (34.3 US gal)<br>Jerry can: 20 L (5.3 US gal)<br>4 butane cans                                                                                                                                                  |