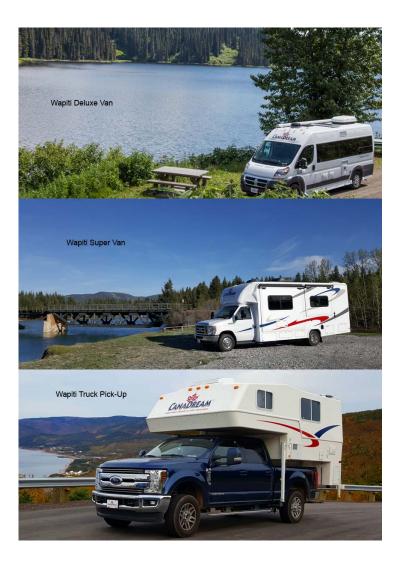

|                 | 140 1 1 1 1 1 1 1 1 1 1 1 1 1 1 1 1 1 1                                                             |
|-----------------|-----------------------------------------------------------------------------------------------------|
|                 | When booking with this promotion, one of the three following vehicles will be applied to your trip: |
|                 | Wapiti Deluxe Van<br>Sleeps : 2                                                                     |
|                 | Engine gasoline 3.7 L                                                                               |
|                 | Approximative consumption 15-20L/100km (11-15 mpg)                                                  |
|                 | Automatic transmission Power steering                                                               |
|                 | Control cruise                                                                                      |
|                 | Driver's cabin open to main cabin                                                                   |
|                 | ? Virtual visit of the Wapiti Deluxe Van model here.                                                |
|                 |                                                                                                     |
|                 | Wapiti Super Van                                                                                    |
|                 | Sleeps: 4                                                                                           |
| Characteristics | Engine gasoline 6.8 L Approximative consumption 25-30L/100km (8-10 mpg)                             |
| Characteristics | Automatic transmission                                                                              |
|                 | Power steering                                                                                      |
|                 | Cruise control                                                                                      |
|                 | Slide-out                                                                                           |
|                 | Driver's cabin open to main cabin                                                                   |
|                 | Rearview camera (2021 models and newer) ? Virtual visit of the Wapiti Super Van model here.         |
|                 | · Virtual visit of the waptu Super van modernere.                                                   |
|                 | Wapiti Truck Pick-Up                                                                                |
|                 | Sleeps: 3                                                                                           |
|                 | Engine diesel 6.7 L                                                                                 |
|                 | Approximative consumption 16L/100km (14 mpg)                                                        |
|                 | Automatic transmission                                                                              |
|                 | Power steering Cruise control                                                                       |
|                 | ? Virtual visit of the Wapiti Truck Pick-up model here.                                             |
|                 | Wapiti Deluxe Van                                                                                   |
| Fuel            | Gasoline                                                                                            |
|                 |                                                                                                     |
|                 | Wapiti Super Van                                                                                    |
|                 | Gasoline                                                                                            |
|                 | Wapiti Truck Pick-Up                                                                                |
|                 |                                                                                                     |
|                 | Diesel                                                                                              |