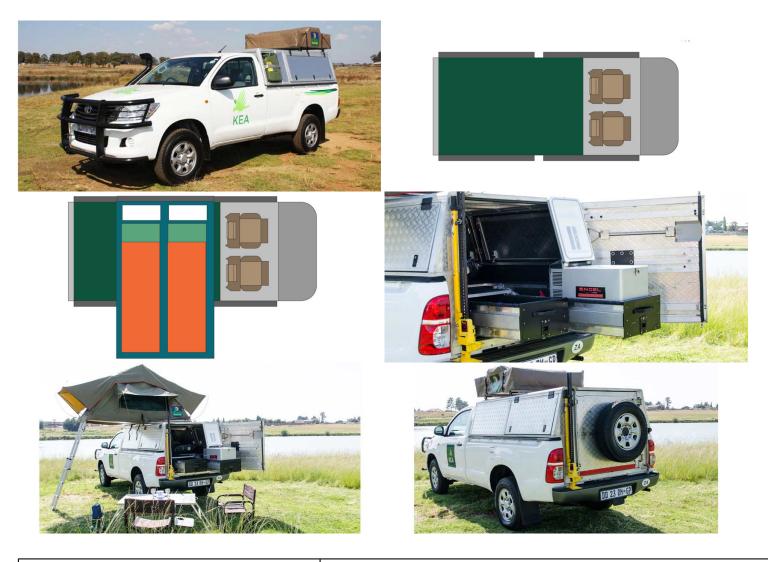

## 4wd Kruger Toyota SE Zambia

Modèle standard

| Description     | Toyota Single cabin with a roof tent. Comfort and power for adventures in full areas.<br>All dimensions may change without notice.                                                            |
|-----------------|-----------------------------------------------------------------------------------------------------------------------------------------------------------------------------------------------|
| Characteristics | Kruger Toyota SE<br>Sleeps: 2 (2 seatbelts)<br>Diesel 2.4 L engine<br>Toyota chassis<br>Manual 5 gear transmission<br>Power steering<br>ABS power brakes<br>Airbags<br>Central locking<br>4x4 |
| Fuel            | Diesel<br>Average consumption: 12L/100km                                                                                                                                                      |

| Dimensions                | Length: 5.20 m (17'5")<br>Width: 1.80 m (5'11")<br>Height: 1.80 m (5'11")                                                                                                                                                                                                               |
|---------------------------|-----------------------------------------------------------------------------------------------------------------------------------------------------------------------------------------------------------------------------------------------------------------------------------------|
|                           | Canopy:<br>Length: 2.20 m (7'3")<br>Width: 1.30 m (4'3")<br>Height: 1.10 m (3'7")                                                                                                                                                                                                       |
| Passengers                | 2 sleeps and 2 seatbelts                                                                                                                                                                                                                                                                |
| Reserve                   | Réservoir carburant : 160 L<br>Réservoir eau propre : 40 L<br>Bouteille de gaz : 1 x 3 kg                                                                                                                                                                                               |
| Beds                      | Double bed (roof tent): 210 x 120 cm (83" x 47")                                                                                                                                                                                                                                        |
| Kitchen                   | Gas bottle with cooker top<br>Fridge 40 L<br>Dishes and cutlery<br>Kettle<br>Water basin                                                                                                                                                                                                |
| Shower/Toilet             | without                                                                                                                                                                                                                                                                                 |
| Heating/Air Conditionning | Heating and air conditioning like in a car                                                                                                                                                                                                                                              |
| Energy                    | <ul> <li>Auxiliary battery. Lasts 12 hours and recharges while the vehicle is driving or hooked up to an external power outlet of 220V.</li> <li>Gas</li> <li>12V outlet: Remember to bring your adaptors for charging your personal electronics such as cameras and phones.</li> </ul> |
| Audio & Connexions        | Radio AM/FM<br>Lecteur CD                                                                                                                                                                                                                                                               |
| Camping Equipment         | Camping chairs<br>Camping table<br>Gas bottle with cooker top                                                                                                                                                                                                                           |
| Complementary Equipment   | 2 spare wheels<br>Dishes and cutlery<br>Water filter<br>Sheets, duvets and pillows<br>Towels<br>Camping chairs<br>Camping table<br>Fire extinguisher<br>Axe<br>Air compressor<br>Tow rope                                                                                               |
| Optional Equipment        | Braai: traditional BBQ from the South of Africa                                                                                                                                                                                                                                         |