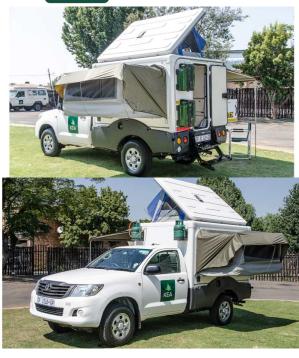

## **4wd Rainbow Toyota TX South Africa**

Modèle standard

| Description     | Perfect vehicle for a confortable africain break. Well equipied for an off road adventure.  All dimensions may change without notice.                               |
|-----------------|---------------------------------------------------------------------------------------------------------------------------------------------------------------------|
| Characteristics | Rainbow Toyota TX Sleeps: 2 (2 seatbelts) Diesel 2.4 L engine Toyota chassis Manual 5 gear transmission Power steering ABS power brakes Airbags Central locking 4x4 |
| Fuel            | Diesel<br>Average consumption: 12L/100km                                                                                                                            |
| Dimensions      | Length: 5.3 m (17'5")<br>Width: 1.80 m (5'11")<br>Height: 2.30 m (7'7")                                                                                             |

| Passengers                | 2 sleeps and 2 seatbelts                                                                                                                                                                                                                                                                                                                                                                                              |  |  |
|---------------------------|-----------------------------------------------------------------------------------------------------------------------------------------------------------------------------------------------------------------------------------------------------------------------------------------------------------------------------------------------------------------------------------------------------------------------|--|--|
| Reserve                   | Fuel tank: 80 L (21.1 US gal) Fresh water tanks: 2 x 20 L (2 x 5.3 US gal) Gas bottles: 2 x 4.5 kg (2 x 9.9 lb)                                                                                                                                                                                                                                                                                                       |  |  |
| Beds                      | Double bed: 191 x 142 cm (75" x 56")                                                                                                                                                                                                                                                                                                                                                                                  |  |  |
| Kitchen                   | Cooker 2 stoves Fridge 80 L (21.1 US gal) Dishes and cutlery Kettle Water basin                                                                                                                                                                                                                                                                                                                                       |  |  |
| Shower/Toilet             | Outside shower                                                                                                                                                                                                                                                                                                                                                                                                        |  |  |
| Heating/Air Conditionning | Heating and air conditioning like in a car                                                                                                                                                                                                                                                                                                                                                                            |  |  |
| Energy                    | Gas. Allows for use of the refrigerator and water heater, while not connected to an electrical hook-up.  Electrical Connection 220V (Hook-up)  Auxiliary Battery. Batteries will last around 12 hours depending on use, and are recharged when driving the vehicle, or hooked up the 220V connection.  12V outlet: Remember to bring your adaptors for charging your personal electronics such as cameras and phones. |  |  |
| Audio & Connexions        | Radio AM/FM<br>CD player                                                                                                                                                                                                                                                                                                                                                                                              |  |  |
| Camping Equipment         | Camping chairs Camping table Gas bottle with cooker top                                                                                                                                                                                                                                                                                                                                                               |  |  |
| Complementary Equipment   | Spare wheel Dishes and cutlery Water filter Sheets, duvets and pillows Towels Camping chairs Camping table Fire extinguisher Axe Air compressor Tow rope                                                                                                                                                                                                                                                              |  |  |
| Optional Equipment        | Braai: traditional BBQ from the South of Africa                                                                                                                                                                                                                                                                                                                                                                       |  |  |