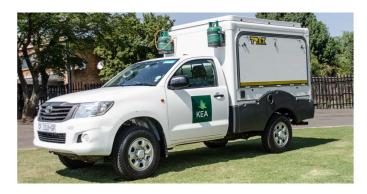

## **4wd Rainbow Toyota TX South Africa**

Modèle standard

| Description     | Perfect vehicle for a confortable africain break. Well equipied for an off road adventure.  All dimensions may change without notice.                               |
|-----------------|---------------------------------------------------------------------------------------------------------------------------------------------------------------------|
| Characteristics | Rainbow Toyota TX Sleeps: 2 (2 seatbelts) Diesel 2.4 L engine Toyota chassis Manual 5 gear transmission Power steering ABS power brakes Airbags Central locking 4x4 |
| Fuel            | Diesel<br>Average consumption: 12L/100km                                                                                                                            |
| Dimensions      | Length: 5.3 m (17'5")<br>Width: 1.80 m (5'11")<br>Height: 2.30 m (7'7")                                                                                             |

| Passengers                | 2 sleeps and 2 seatbelts                                                                                                                                                                                                                                                                                                                                                                                              |  |  |
|---------------------------|-----------------------------------------------------------------------------------------------------------------------------------------------------------------------------------------------------------------------------------------------------------------------------------------------------------------------------------------------------------------------------------------------------------------------|--|--|
| Reserve                   | Fuel tank: 80 L (21.1 US gal) Fresh water tanks: 2 x 20 L (2 x 5.3 US gal) Gas bottles: 2 x 4.5 kg (2 x 9.9 lb)                                                                                                                                                                                                                                                                                                       |  |  |
| Beds                      | Double bed: 191 x 142 cm (75" x 56")                                                                                                                                                                                                                                                                                                                                                                                  |  |  |
| Kitchen                   | Cooker 2 stoves Fridge 80 L (21.1 US gal) Dishes and cutlery Kettle Water basin                                                                                                                                                                                                                                                                                                                                       |  |  |
| Shower/Toilet             | Outside shower                                                                                                                                                                                                                                                                                                                                                                                                        |  |  |
| Heating/Air Conditionning | Heating and air conditioning like in a car                                                                                                                                                                                                                                                                                                                                                                            |  |  |
| Energy                    | Gas. Allows for use of the refrigerator and water heater, while not connected to an electrical hook-up.  Electrical Connection 220V (Hook-up)  Auxiliary Battery. Batteries will last around 12 hours depending on use, and are recharged when driving the vehicle, or hooked up the 220V connection.  12V outlet: Remember to bring your adaptors for charging your personal electronics such as cameras and phones. |  |  |
| Audio & Connexions        | Radio AM/FM<br>CD player                                                                                                                                                                                                                                                                                                                                                                                              |  |  |
| Camping Equipment         | Camping chairs Camping table Gas bottle with cooker top                                                                                                                                                                                                                                                                                                                                                               |  |  |
| Complementary Equipment   | Spare wheel Dishes and cutlery Water filter Sheets, duvets and pillows Towels Camping chairs Camping table Fire extinguisher Axe Air compressor Tow rope                                                                                                                                                                                                                                                              |  |  |
| Optional Equipment        | Braai: traditional BBQ from the South of Africa                                                                                                                                                                                                                                                                                                                                                                       |  |  |