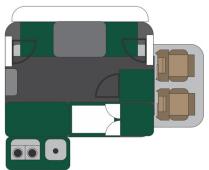

## **4wd Rainbow Toyota TX South Africa**

Modèle standard

| Description     | Perfect vehicle for a confortable africain break. Well equipied for an off road adventure.  All dimensions may change without notice.                               |
|-----------------|---------------------------------------------------------------------------------------------------------------------------------------------------------------------|
| Characteristics | Rainbow Toyota TX Sleeps: 2 (2 seatbelts) Diesel 2.4 L engine Toyota chassis Manual 5 gear transmission Power steering ABS power brakes Airbags Central locking 4x4 |
| Fuel            | Diesel<br>Average consumption: 12L/100km                                                                                                                            |
| Dimensions      | Length: 5.3 m (17'5")<br>Width: 1.80 m (5'11")<br>Height: 2.30 m (7'7")                                                                                             |

| Passengers                | 2 sleeps and 2 seatbelts                                                                                                                                                                                                                                                                                                                                                                                              |  |  |
|---------------------------|-----------------------------------------------------------------------------------------------------------------------------------------------------------------------------------------------------------------------------------------------------------------------------------------------------------------------------------------------------------------------------------------------------------------------|--|--|
| Reserve                   | Fuel tank: 80 L (21.1 US gal) Fresh water tanks: 2 x 20 L (2 x 5.3 US gal) Gas bottles: 2 x 4.5 kg (2 x 9.9 lb)                                                                                                                                                                                                                                                                                                       |  |  |
| Beds                      | Double bed: 191 x 142 cm (75" x 56")                                                                                                                                                                                                                                                                                                                                                                                  |  |  |
| Kitchen                   | Cooker 2 stoves Fridge 80 L (21.1 US gal) Dishes and cutlery Kettle Water basin                                                                                                                                                                                                                                                                                                                                       |  |  |
| Shower/Toilet             | Outside shower                                                                                                                                                                                                                                                                                                                                                                                                        |  |  |
| Heating/Air Conditionning | Heating and air conditioning like in a car                                                                                                                                                                                                                                                                                                                                                                            |  |  |
| Energy                    | Gas. Allows for use of the refrigerator and water heater, while not connected to an electrical hook-up.  Electrical Connection 220V (Hook-up)  Auxiliary Battery. Batteries will last around 12 hours depending on use, and are recharged when driving the vehicle, or hooked up the 220V connection.  12V outlet: Remember to bring your adaptors for charging your personal electronics such as cameras and phones. |  |  |
| Audio & Connexions        | Radio AM/FM<br>CD player                                                                                                                                                                                                                                                                                                                                                                                              |  |  |
| Camping Equipment         | Camping chairs Camping table Gas bottle with cooker top                                                                                                                                                                                                                                                                                                                                                               |  |  |
| Complementary Equipment   | Spare wheel Dishes and cutlery Water filter Sheets, duvets and pillows Towels Camping chairs Camping table Fire extinguisher Axe Air compressor Tow rope                                                                                                                                                                                                                                                              |  |  |
| Optional Equipment        | Braai: traditional BBQ from the South of Africa                                                                                                                                                                                                                                                                                                                                                                       |  |  |