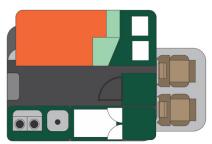

## **4wd Rainbow Toyota TX South Africa**

Modèle standard

| Description     | Perfect vehicle for a confortable africain break. Well equipied for an off road adventure.  All dimensions may change without notice.                               |
|-----------------|---------------------------------------------------------------------------------------------------------------------------------------------------------------------|
| Characteristics | Rainbow Toyota TX Sleeps: 2 (2 seatbelts) Diesel 2.4 L engine Toyota chassis Manual 5 gear transmission Power steering ABS power brakes Airbags Central locking 4x4 |
| Fuel            | Diesel<br>Average consumption: 12L/100km                                                                                                                            |
| Dimensions      | Length: 5.3 m (17'5")<br>Width: 1.80 m (5'11")<br>Height: 2.30 m (7'7")                                                                                             |

| Passengers                | 2 sleeps and 2 seatbelts                                                                                                                                                                                                                                                                                                                                                                                              |  |  |
|---------------------------|-----------------------------------------------------------------------------------------------------------------------------------------------------------------------------------------------------------------------------------------------------------------------------------------------------------------------------------------------------------------------------------------------------------------------|--|--|
| Reserve                   | Fuel tank: 80 L (21.1 US gal) Fresh water tanks: 2 x 20 L (2 x 5.3 US gal) Gas bottles: 2 x 4.5 kg (2 x 9.9 lb)                                                                                                                                                                                                                                                                                                       |  |  |
| Beds                      | Double bed: 191 x 142 cm (75" x 56")                                                                                                                                                                                                                                                                                                                                                                                  |  |  |
| Kitchen                   | Cooker 2 stoves Fridge 80 L (21.1 US gal) Dishes and cutlery Kettle Water basin                                                                                                                                                                                                                                                                                                                                       |  |  |
| Shower/Toilet             | Outside shower                                                                                                                                                                                                                                                                                                                                                                                                        |  |  |
| Heating/Air Conditionning | Heating and air conditioning like in a car                                                                                                                                                                                                                                                                                                                                                                            |  |  |
| Energy                    | Gas. Allows for use of the refrigerator and water heater, while not connected to an electrical hook-up.  Electrical Connection 220V (Hook-up)  Auxiliary Battery. Batteries will last around 12 hours depending on use, and are recharged when driving the vehicle, or hooked up the 220V connection.  12V outlet: Remember to bring your adaptors for charging your personal electronics such as cameras and phones. |  |  |
| Audio & Connexions        | Radio AM/FM<br>CD player                                                                                                                                                                                                                                                                                                                                                                                              |  |  |
| Camping Equipment         | Camping chairs Camping table Gas bottle with cooker top                                                                                                                                                                                                                                                                                                                                                               |  |  |
| Complementary Equipment   | Spare wheel Dishes and cutlery Water filter Sheets, duvets and pillows Towels Camping chairs Camping table Fire extinguisher Axe Air compressor Tow rope                                                                                                                                                                                                                                                              |  |  |
| Optional Equipment        | Braai: traditional BBQ from the South of Africa                                                                                                                                                                                                                                                                                                                                                                       |  |  |