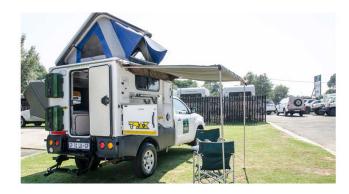

## **4wd Rainbow Toyota TX South Africa**

Modèle standard

| Description     | Perfect vehicle for a confortable africain break. Well equipied for an off road adventure.  All dimensions may change without notice.                               |
|-----------------|---------------------------------------------------------------------------------------------------------------------------------------------------------------------|
| Characteristics | Rainbow Toyota TX Sleeps: 2 (2 seatbelts) Diesel 2.4 L engine Toyota chassis Manual 5 gear transmission Power steering ABS power brakes Airbags Central locking 4x4 |
| Fuel            | Diesel<br>Average consumption: 12L/100km                                                                                                                            |
| Dimensions      | Length: 5.3 m (17'5")<br>Width: 1.80 m (5'11")<br>Height: 2.30 m (7'7")                                                                                             |

| Passengers                | 2 sleeps and 2 seatbelts                                                                                                                                                                                                                                                                                                                                                                                              |  |  |
|---------------------------|-----------------------------------------------------------------------------------------------------------------------------------------------------------------------------------------------------------------------------------------------------------------------------------------------------------------------------------------------------------------------------------------------------------------------|--|--|
| Reserve                   | Fuel tank: 80 L (21.1 US gal) Fresh water tanks: 2 x 20 L (2 x 5.3 US gal) Gas bottles: 2 x 4.5 kg (2 x 9.9 lb)                                                                                                                                                                                                                                                                                                       |  |  |
| Beds                      | Double bed: 191 x 142 cm (75" x 56")                                                                                                                                                                                                                                                                                                                                                                                  |  |  |
| Kitchen                   | Cooker 2 stoves Fridge 80 L (21.1 US gal) Dishes and cutlery Kettle Water basin                                                                                                                                                                                                                                                                                                                                       |  |  |
| Shower/Toilet             | Outside shower                                                                                                                                                                                                                                                                                                                                                                                                        |  |  |
| Heating/Air Conditionning | Heating and air conditioning like in a car                                                                                                                                                                                                                                                                                                                                                                            |  |  |
| Energy                    | Gas. Allows for use of the refrigerator and water heater, while not connected to an electrical hook-up.  Electrical Connection 220V (Hook-up)  Auxiliary Battery. Batteries will last around 12 hours depending on use, and are recharged when driving the vehicle, or hooked up the 220V connection.  12V outlet: Remember to bring your adaptors for charging your personal electronics such as cameras and phones. |  |  |
| Audio & Connexions        | Radio AM/FM<br>CD player                                                                                                                                                                                                                                                                                                                                                                                              |  |  |
| Camping Equipment         | Camping chairs Camping table Gas bottle with cooker top                                                                                                                                                                                                                                                                                                                                                               |  |  |
| Complementary Equipment   | Spare wheel Dishes and cutlery Water filter Sheets, duvets and pillows Towels Camping chairs Camping table Fire extinguisher Axe Air compressor Tow rope                                                                                                                                                                                                                                                              |  |  |
| Optional Equipment        | Braai: traditional BBQ from the South of Africa                                                                                                                                                                                                                                                                                                                                                                       |  |  |