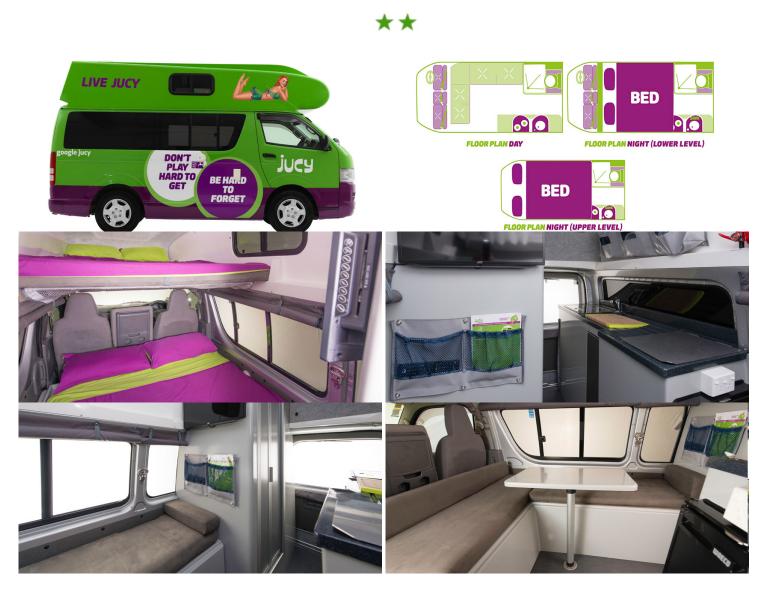

## Van Jucy Chaser New Zealand

Description

The Juicy Chaser is well equipped to offer 3 or 4 people a great holiday.

| Characteristics | <ul> <li>Juicy Chaser Sleeps: 3; Seatbelts: 3; Unleaded Gasoline Approx:<br/>10-12L/100km (19-23mpg); Toyota Hiace chassis 2.0 L, 4 cylinder engine;<br/>Automatic transmission; Power steering and ABS power<br/>brakes; Radio/CD; DVD player; Air conditioning while driving; 12 V (double<br/>auxiliary battery); 240 V; Gas.</li> <li>Complimentary Equipment: Window blinds; Interior table</li> <li>Dimensions: Length: 4.7 m (15'5"); Width: 1.68 m (5'6"); Height: 3.0 m<br/>(9'10"); Interior height: 1.92 m (6'3"); Fuel tank : 70L<br/>Fresh water tank: 80 L (21.1 US gal); Grey water tank: 85 L (22.5 US gal)</li> <li>Beds: Double bed: 188 x 135 cm (6'2" x 4'5")<br/>Raised bed: 198 x 135 cm (6'5" x 4'5")</li> <li>Bathroom and Kitchen: Fridge 50 L (13.2 US gal)<br/>2 burner gas cooker; Sink; Shower; Toilet</li> <li>Optional equipment: Table and Camping chair, Snow chains, Portable<br/>DVD player, GPS</li> </ul> |
|-----------------|------------------------------------------------------------------------------------------------------------------------------------------------------------------------------------------------------------------------------------------------------------------------------------------------------------------------------------------------------------------------------------------------------------------------------------------------------------------------------------------------------------------------------------------------------------------------------------------------------------------------------------------------------------------------------------------------------------------------------------------------------------------------------------------------------------------------------------------------------------------------------------------------------------------------------------------------|
|-----------------|------------------------------------------------------------------------------------------------------------------------------------------------------------------------------------------------------------------------------------------------------------------------------------------------------------------------------------------------------------------------------------------------------------------------------------------------------------------------------------------------------------------------------------------------------------------------------------------------------------------------------------------------------------------------------------------------------------------------------------------------------------------------------------------------------------------------------------------------------------------------------------------------------------------------------------------------|

All floorplans, measurements and specifications are approximate, not guaranteed and subject to change at any time without prior notice.