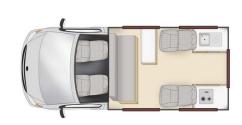

## Van Wombat Endeavour Australia

Modèle standard

| Description     | Economic and light, this campervan is perfect for a small family of four without the need of a shower or toilet.                                                                                                                                                       |
|-----------------|------------------------------------------------------------------------------------------------------------------------------------------------------------------------------------------------------------------------------------------------------------------------|
|                 | Several models may be proposed for the Wombat Endeavour, so the dimensions and arrangements may vary.                                                                                                                                                                  |
| Characteristics | Wombat Endeavour Sleeps: 4 (recommended for 2 adults and 2 children) Please note that children under the age of 6 months cannot travel in this vehicle. Engine Gasoline 2.7 L Automatic transmission Power steering ABS & Airbags Model guaranteed maximum 3 years old |
| Fuel            | Gasoline Average consumption: 14 L/100 km (from April 1st 2020: 12 L/100 km)                                                                                                                                                                                           |
| Dimensions      | Length: 4.90 m (16'0") Width: 1.70 m (5'6") Height: 2.70 m (8'10") Interior height: 1.95 m (6'4")                                                                                                                                                                      |

| Passengers                                                            | 4 sleeps and 4 seatbelts (recommended for 2 adults and 2 children)                                                                                                                                                                                                                                                                                                                              |  |  |  |
|-----------------------------------------------------------------------|-------------------------------------------------------------------------------------------------------------------------------------------------------------------------------------------------------------------------------------------------------------------------------------------------------------------------------------------------------------------------------------------------|--|--|--|
| Reserve                                                               | Fuel tank: 70L (18.5 US gal) Fresh water tank: 31L (8.2 US gal) (from April 1st 2020: 55 L (14.5 US gal)) No grey water tank Gas bottle: 1 x 2 kg                                                                                                                                                                                                                                               |  |  |  |
| Beds                                                                  | Top double bed : 2.00 x 1.40 m (78" x 55") (max 200kg) Dinette double bed : 1.90 x 1.40 m (74" x 55")                                                                                                                                                                                                                                                                                           |  |  |  |
| Kitchen                                                               | Sink (cold water only) Cooker 2 stoves Fridge 62 L + freezer (from April 1st 2020: 65 L + freezer) Dishes and cutlery Gas bottle: 1 x 2 kg                                                                                                                                                                                                                                                      |  |  |  |
| Shower/Toilet                                                         | without                                                                                                                                                                                                                                                                                                                                                                                         |  |  |  |
| Heating/Air Conditionning                                             | Heating and air conditioning only in driver's cabin                                                                                                                                                                                                                                                                                                                                             |  |  |  |
| Energy                                                                | Gas. Allows operation of the refrigeratorwhen the vehicle is not connected to the mains. 1 x 2 kg  240V "hook up" connection  Auxiliary battery. Allows to operate the lights. It has an autonomy of about 12 hours and is recharged while driving or being connected to 240V.  Cigar lighter. Remember to take adapters to recharge small electrical appliances such as telephones or cameras. |  |  |  |
| Audio & Connexions                                                    | Radio and USB port                                                                                                                                                                                                                                                                                                                                                                              |  |  |  |
| Complementary Equipment                                               | Fire extinguisher Anchor points for two baby seats or booster seats Fly screens on some windows                                                                                                                                                                                                                                                                                                 |  |  |  |
| Optional Equipment Camping chairs and table Baby seats, booster seats |                                                                                                                                                                                                                                                                                                                                                                                                 |  |  |  |

All floorplans, measurements and specifications are approximate, not guaranteed and subject to change at any time without prior notice.