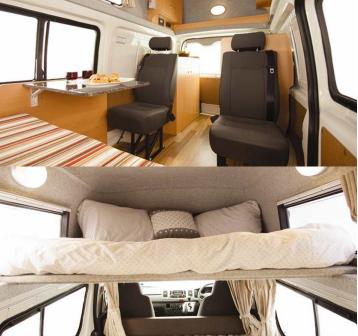

## Van Wombat Endeavour Australia

Modèle standard

| Description     | Economic and light, this campervan is perfect for a small family of four without the need of a shower or toilet.                                                                                                                                                       |
|-----------------|------------------------------------------------------------------------------------------------------------------------------------------------------------------------------------------------------------------------------------------------------------------------|
|                 | Several models may be proposed for the Wombat Endeavour, so the dimensions and arrangements may vary.                                                                                                                                                                  |
| Characteristics | Wombat Endeavour Sleeps: 4 (recommended for 2 adults and 2 children) Please note that children under the age of 6 months cannot travel in this vehicle. Engine Gasoline 2.7 L Automatic transmission Power steering ABS & Airbags Model guaranteed maximum 3 years old |
| Fuel            | Gasoline Average consumption: 14 L/100 km (from April 1st 2020: 12 L/100 km)                                                                                                                                                                                           |
| Dimensions      | Length: 4.90 m (16'0") Width: 1.70 m (5'6") Height: 2.70 m (8'10") Interior height: 1.95 m (6'4")                                                                                                                                                                      |

| Passengers                                                            | 4 sleeps and 4 seatbelts (recommended for 2 adults and 2 children)                                                                                                                                                                                                                                                                                                                              |  |  |  |
|-----------------------------------------------------------------------|-------------------------------------------------------------------------------------------------------------------------------------------------------------------------------------------------------------------------------------------------------------------------------------------------------------------------------------------------------------------------------------------------|--|--|--|
| Reserve                                                               | Fuel tank: 70L (18.5 US gal) Fresh water tank: 31L (8.2 US gal) (from April 1st 2020: 55 L (14.5 US gal)) No grey water tank Gas bottle: 1 x 2 kg                                                                                                                                                                                                                                               |  |  |  |
| Beds                                                                  | Top double bed : 2.00 x 1.40 m (78" x 55") (max 200kg) Dinette double bed : 1.90 x 1.40 m (74" x 55")                                                                                                                                                                                                                                                                                           |  |  |  |
| Kitchen                                                               | Sink (cold water only) Cooker 2 stoves Fridge 62 L + freezer (from April 1st 2020: 65 L + freezer) Dishes and cutlery Gas bottle: 1 x 2 kg                                                                                                                                                                                                                                                      |  |  |  |
| Shower/Toilet                                                         | without                                                                                                                                                                                                                                                                                                                                                                                         |  |  |  |
| Heating/Air Conditionning                                             | Heating and air conditioning only in driver's cabin                                                                                                                                                                                                                                                                                                                                             |  |  |  |
| Energy                                                                | Gas. Allows operation of the refrigeratorwhen the vehicle is not connected to the mains. 1 x 2 kg  240V "hook up" connection  Auxiliary battery. Allows to operate the lights. It has an autonomy of about 12 hours and is recharged while driving or being connected to 240V.  Cigar lighter. Remember to take adapters to recharge small electrical appliances such as telephones or cameras. |  |  |  |
| Audio & Connexions                                                    | Radio and USB port                                                                                                                                                                                                                                                                                                                                                                              |  |  |  |
| Complementary Equipment                                               | Fire extinguisher Anchor points for two baby seats or booster seats Fly screens on some windows                                                                                                                                                                                                                                                                                                 |  |  |  |
| Optional Equipment Camping chairs and table Baby seats, booster seats |                                                                                                                                                                                                                                                                                                                                                                                                 |  |  |  |