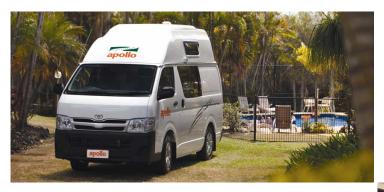

## Van Wombat Endeavour Australia

Modèle standard

| Description     | Economic and light, this campervan is perfect for a small family of four without the need of a shower or toilet.                                                                                                                                                       |
|-----------------|------------------------------------------------------------------------------------------------------------------------------------------------------------------------------------------------------------------------------------------------------------------------|
|                 | Several models may be proposed for the Wombat Endeavour, so the dimensions and arrangements may vary.                                                                                                                                                                  |
| Characteristics | Wombat Endeavour Sleeps: 4 (recommended for 2 adults and 2 children) Please note that children under the age of 6 months cannot travel in this vehicle. Engine Gasoline 2.7 L Automatic transmission Power steering ABS & Airbags Model guaranteed maximum 3 years old |
| Fuel            | Gasoline Average consumption: 14 L/100 km (from April 1st 2020: 12 L/100 km)                                                                                                                                                                                           |
| Dimensions      | Length: 4.90 m (16'0") Width: 1.70 m (5'6") Height: 2.70 m (8'10") Interior height: 1.95 m (6'4")                                                                                                                                                                      |

| Passengers                                                            | 4 sleeps and 4 seatbelts (recommended for 2 adults and 2 children)                                                                                                                                                                                                                                                                                                                              |  |  |  |
|-----------------------------------------------------------------------|-------------------------------------------------------------------------------------------------------------------------------------------------------------------------------------------------------------------------------------------------------------------------------------------------------------------------------------------------------------------------------------------------|--|--|--|
| Reserve                                                               | Fuel tank: 70L (18.5 US gal) Fresh water tank: 31L (8.2 US gal) (from April 1st 2020: 55 L (14.5 US gal)) No grey water tank Gas bottle: 1 x 2 kg                                                                                                                                                                                                                                               |  |  |  |
| Beds                                                                  | Top double bed : 2.00 x 1.40 m (78" x 55") (max 200kg) Dinette double bed : 1.90 x 1.40 m (74" x 55")                                                                                                                                                                                                                                                                                           |  |  |  |
| Kitchen                                                               | Sink (cold water only) Cooker 2 stoves Fridge 62 L + freezer (from April 1st 2020: 65 L + freezer) Dishes and cutlery Gas bottle: 1 x 2 kg                                                                                                                                                                                                                                                      |  |  |  |
| Shower/Toilet                                                         | without                                                                                                                                                                                                                                                                                                                                                                                         |  |  |  |
| Heating/Air Conditionning                                             | Heating and air conditioning only in driver's cabin                                                                                                                                                                                                                                                                                                                                             |  |  |  |
| Energy                                                                | Gas. Allows operation of the refrigeratorwhen the vehicle is not connected to the mains. 1 x 2 kg  240V "hook up" connection  Auxiliary battery. Allows to operate the lights. It has an autonomy of about 12 hours and is recharged while driving or being connected to 240V.  Cigar lighter. Remember to take adapters to recharge small electrical appliances such as telephones or cameras. |  |  |  |
| Audio & Connexions                                                    | Radio and USB port                                                                                                                                                                                                                                                                                                                                                                              |  |  |  |
| Complementary Equipment                                               | Fire extinguisher Anchor points for two baby seats or booster seats Fly screens on some windows                                                                                                                                                                                                                                                                                                 |  |  |  |
| Optional Equipment Camping chairs and table Baby seats, booster seats |                                                                                                                                                                                                                                                                                                                                                                                                 |  |  |  |