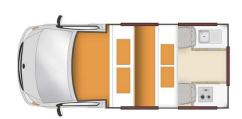

## Van Wombat Endeavour Australia

Modèle standard

| Description     | Economic and light, this campervan is perfect for a small family of four without the need of a shower or toilet.                                                                                                                                                       |
|-----------------|------------------------------------------------------------------------------------------------------------------------------------------------------------------------------------------------------------------------------------------------------------------------|
|                 | Several models may be proposed for the Wombat Endeavour, so the dimensions and arrangements may vary.                                                                                                                                                                  |
| Characteristics | Wombat Endeavour Sleeps: 4 (recommended for 2 adults and 2 children) Please note that children under the age of 6 months cannot travel in this vehicle. Engine Gasoline 2.7 L Automatic transmission Power steering ABS & Airbags Model guaranteed maximum 3 years old |
| Fuel            | Gasoline Average consumption: 14 L/100 km (from April 1st 2020: 12 L/100 km)                                                                                                                                                                                           |
| Dimensions      | Length: 4.90 m (16'0") Width: 1.70 m (5'6") Height: 2.70 m (8'10") Interior height: 1.95 m (6'4")                                                                                                                                                                      |

| Passengers                                                            | 4 sleeps and 4 seatbelts (recommended for 2 adults and 2 children)                                                                                                                                                                                                                                                                                                                              |  |  |  |
|-----------------------------------------------------------------------|-------------------------------------------------------------------------------------------------------------------------------------------------------------------------------------------------------------------------------------------------------------------------------------------------------------------------------------------------------------------------------------------------|--|--|--|
| Reserve                                                               | Fuel tank: 70L (18.5 US gal) Fresh water tank: 31L (8.2 US gal) (from April 1st 2020: 55 L (14.5 US gal)) No grey water tank Gas bottle: 1 x 2 kg                                                                                                                                                                                                                                               |  |  |  |
| Beds                                                                  | Top double bed : 2.00 x 1.40 m (78" x 55") (max 200kg) Dinette double bed : 1.90 x 1.40 m (74" x 55")                                                                                                                                                                                                                                                                                           |  |  |  |
| Kitchen                                                               | Sink (cold water only) Cooker 2 stoves Fridge 62 L + freezer (from April 1st 2020: 65 L + freezer) Dishes and cutlery Gas bottle: 1 x 2 kg                                                                                                                                                                                                                                                      |  |  |  |
| Shower/Toilet                                                         | without                                                                                                                                                                                                                                                                                                                                                                                         |  |  |  |
| Heating/Air Conditionning                                             | Heating and air conditioning only in driver's cabin                                                                                                                                                                                                                                                                                                                                             |  |  |  |
| Energy                                                                | Gas. Allows operation of the refrigeratorwhen the vehicle is not connected to the mains. 1 x 2 kg  240V "hook up" connection  Auxiliary battery. Allows to operate the lights. It has an autonomy of about 12 hours and is recharged while driving or being connected to 240V.  Cigar lighter. Remember to take adapters to recharge small electrical appliances such as telephones or cameras. |  |  |  |
| Audio & Connexions                                                    | Radio and USB port                                                                                                                                                                                                                                                                                                                                                                              |  |  |  |
| Complementary Equipment                                               | Fire extinguisher Anchor points for two baby seats or booster seats Fly screens on some windows                                                                                                                                                                                                                                                                                                 |  |  |  |
| Optional Equipment Camping chairs and table Baby seats, booster seats |                                                                                                                                                                                                                                                                                                                                                                                                 |  |  |  |

All floorplans, measurements and specifications are approximate, not guaranteed and subject to change at any time without prior notice.