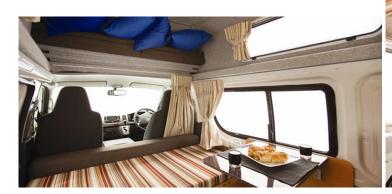

## Van Wombat Endeavour Australia

Modèle standard

| Description     | Economic and light, this campervan is perfect for a small family of four without the need of a shower or toilet.                                                                                                                                                       |
|-----------------|------------------------------------------------------------------------------------------------------------------------------------------------------------------------------------------------------------------------------------------------------------------------|
|                 | Several models may be proposed for the Wombat Endeavour, so the dimensions and arrangements may vary.                                                                                                                                                                  |
| Characteristics | Wombat Endeavour Sleeps: 4 (recommended for 2 adults and 2 children) Please note that children under the age of 6 months cannot travel in this vehicle. Engine Gasoline 2.7 L Automatic transmission Power steering ABS & Airbags Model guaranteed maximum 3 years old |
| Fuel            | Gasoline Average consumption: 14 L/100 km (from April 1st 2020: 12 L/100 km)                                                                                                                                                                                           |
| Dimensions      | Length: 4.90 m (16'0") Width: 1.70 m (5'6") Height: 2.70 m (8'10") Interior height: 1.95 m (6'4")                                                                                                                                                                      |

| Passengers                                                            | 4 sleeps and 4 seatbelts (recommended for 2 adults and 2 children)                                                                                                                                                                                                                                                                                                                              |  |  |  |
|-----------------------------------------------------------------------|-------------------------------------------------------------------------------------------------------------------------------------------------------------------------------------------------------------------------------------------------------------------------------------------------------------------------------------------------------------------------------------------------|--|--|--|
| Reserve                                                               | Fuel tank: 70L (18.5 US gal) Fresh water tank: 31L (8.2 US gal) (from April 1st 2020: 55 L (14.5 US gal)) No grey water tank Gas bottle: 1 x 2 kg                                                                                                                                                                                                                                               |  |  |  |
| Beds                                                                  | Top double bed : 2.00 x 1.40 m (78" x 55") (max 200kg) Dinette double bed : 1.90 x 1.40 m (74" x 55")                                                                                                                                                                                                                                                                                           |  |  |  |
| Kitchen                                                               | Sink (cold water only) Cooker 2 stoves Fridge 62 L + freezer (from April 1st 2020: 65 L + freezer) Dishes and cutlery Gas bottle: 1 x 2 kg                                                                                                                                                                                                                                                      |  |  |  |
| Shower/Toilet                                                         | without                                                                                                                                                                                                                                                                                                                                                                                         |  |  |  |
| Heating/Air Conditionning                                             | Heating and air conditioning only in driver's cabin                                                                                                                                                                                                                                                                                                                                             |  |  |  |
| Energy                                                                | Gas. Allows operation of the refrigeratorwhen the vehicle is not connected to the mains. 1 x 2 kg  240V "hook up" connection  Auxiliary battery. Allows to operate the lights. It has an autonomy of about 12 hours and is recharged while driving or being connected to 240V.  Cigar lighter. Remember to take adapters to recharge small electrical appliances such as telephones or cameras. |  |  |  |
| Audio & Connexions                                                    | Radio and USB port                                                                                                                                                                                                                                                                                                                                                                              |  |  |  |
| Complementary Equipment                                               | Fire extinguisher Anchor points for two baby seats or booster seats Fly screens on some windows                                                                                                                                                                                                                                                                                                 |  |  |  |
| Optional Equipment Camping chairs and table Baby seats, booster seats |                                                                                                                                                                                                                                                                                                                                                                                                 |  |  |  |