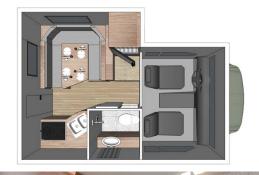

## **Truck Camper Beaver Truck Camper Bunk Canada**

Modèle deluxe

| Description     | With space for up to 4 or 5, this well equipped truck camper is practical, comfortable, and economic.  The plans, dimensions and layouts here of the Beaver TCB are indicative and may vary without notice. |
|-----------------|-------------------------------------------------------------------------------------------------------------------------------------------------------------------------------------------------------------|
| Characteristics | Beaver TCB Sleepss: up to 5 Chassis Ford 4 wheel drive Engine V8 diesel Approximative consumption 15-22L/100km Automatic transmission Cruise control ? Virtual visit of the Beaver TCB model here.          |
| Fuel            | Diesel                                                                                                                                                                                                      |
| Dimensions      | Length: 7.57-7.62 m (23'1"-24'7") Width: 2.50 m (8'2") Height: 3.89 m (13'1") Interior height: 1.95 m (6'4")                                                                                                |
| Passengers      | 5 sleeps                                                                                                                                                                                                    |

| Reserve                   | Fuel tank: 98-128 L Fresh water tank: 142 L Grey water tank: 115 L Black water tank: 68 L Propane: 32 L                                                                                                                                                                                        |  |  |
|---------------------------|------------------------------------------------------------------------------------------------------------------------------------------------------------------------------------------------------------------------------------------------------------------------------------------------|--|--|
| Beds                      | Cabover bed: 197 x 150 cm (77" x 59") Dinette bed: 183 x 80 cm (72" x 31") Bunk bed: 193 x 66 cm (76" x 26")                                                                                                                                                                                   |  |  |
| Kitchen                   | Sink (hot and cold water) Stove Oven (propane) Fridge                                                                                                                                                                                                                                          |  |  |
| Shower/Toilet             | Shower Toilet Hot and cold water                                                                                                                                                                                                                                                               |  |  |
| Heating/Air Conditionning | Heating and air conditioning in the driver's cabin Heating while parked                                                                                                                                                                                                                        |  |  |
| Energy                    | Propane Gas. Auxiliary Battery. Batteries will last around 12 hours depending on use, and are recharged when driving the vehicle, or by the photovoltaic panels.  12V outlet. Remember to bring your adaptors for charging your personal electronics such as cameras and phones.  Solar panel. |  |  |
| Audio & Connexions        | USB plug-in<br>Bluetooth                                                                                                                                                                                                                                                                       |  |  |
| Complementary Equipment   | Awning Backup camera Navigation system Tether hooks for infant, child or booster seats Solar panel                                                                                                                                                                                             |  |  |

All floorplans, measurements and specifications are approximate, not guaranteed and subject to change at any time without prior notice.