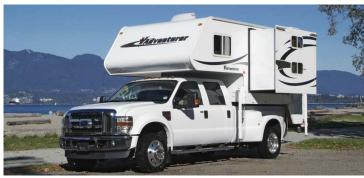

## **Truck Camper Beaver Truck Camper Bunk Canada**

Modèle deluxe

| Description     | With space for up to 4 or 5, this well equipped truck camper is practical, comfortable, and economic.  The plans, dimensions and layouts here of the Beaver TCB are indicative and may vary without notice. |
|-----------------|-------------------------------------------------------------------------------------------------------------------------------------------------------------------------------------------------------------|
| Characteristics | Beaver TCB Sleepss: up to 5 Chassis Ford 4 wheel drive Engine V8 diesel Approximative consumption 15-22L/100km Automatic transmission Cruise control ? Virtual visit of the Beaver TCB model here.          |
| Fuel            | Diesel                                                                                                                                                                                                      |
| Dimensions      | Length: 7.57-7.62 m (23'1"-24'7") Width: 2.50 m (8'2") Height: 3.89 m (13'1") Interior height: 1.95 m (6'4")                                                                                                |
| Passengers      | 5 sleeps                                                                                                                                                                                                    |