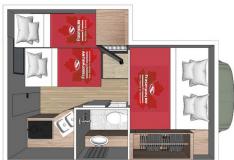

## **Truck Camper Beaver Truck Camper Bunk Canada**

Modèle deluxe

| Description     | With space for up to 4 or 5, this well equipped truck camper is practical, comfortable, and economic.  The plans, dimensions and layouts here of the Beaver TCB are indicative and may vary without notice. |
|-----------------|-------------------------------------------------------------------------------------------------------------------------------------------------------------------------------------------------------------|
| Characteristics | Beaver TCB Sleepss: up to 5 Chassis Ford 4 wheel drive Engine V8 diesel Approximative consumption 15-22L/100km Automatic transmission Cruise control ? Virtual visit of the Beaver TCB model here.          |
| Fuel            | Diesel                                                                                                                                                                                                      |
| Dimensions      | Length: 7.57-7.62 m (23'1"-24'7") Width: 2.50 m (8'2") Height: 3.89 m (13'1") Interior height: 1.95 m (6'4")                                                                                                |
| Passengers      | 5 sleeps                                                                                                                                                                                                    |

| Reserve                   | Fuel tank: 98-128 L Fresh water tank: 142 L Grey water tank: 115 L Black water tank: 68 L Propane: 32 L                                                                                                                                                                                        |  |  |
|---------------------------|------------------------------------------------------------------------------------------------------------------------------------------------------------------------------------------------------------------------------------------------------------------------------------------------|--|--|
| Beds                      | Cabover bed: 197 x 150 cm (77" x 59") Dinette bed: 183 x 80 cm (72" x 31") Bunk bed: 193 x 66 cm (76" x 26")                                                                                                                                                                                   |  |  |
| Kitchen                   | Sink (hot and cold water) Stove Oven (propane) Fridge                                                                                                                                                                                                                                          |  |  |
| Shower/Toilet             | Shower Toilet Hot and cold water                                                                                                                                                                                                                                                               |  |  |
| Heating/Air Conditionning | Heating and air conditioning in the driver's cabin Heating while parked                                                                                                                                                                                                                        |  |  |
| Energy                    | Propane Gas. Auxiliary Battery. Batteries will last around 12 hours depending on use, and are recharged when driving the vehicle, or by the photovoltaic panels.  12V outlet. Remember to bring your adaptors for charging your personal electronics such as cameras and phones.  Solar panel. |  |  |
| Audio & Connexions        | USB plug-in<br>Bluetooth                                                                                                                                                                                                                                                                       |  |  |
| Complementary Equipment   | Awning Backup camera Navigation system Tether hooks for infant, child or booster seats Solar panel                                                                                                                                                                                             |  |  |

All floorplans, measurements and specifications are approximate, not guaranteed and subject to change at any time without prior notice.