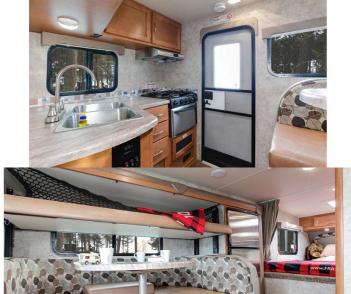

| Reserve                   | Fuel tank: 98-128 L Fresh water tank: 142 L Grey water tank: 115 L Black water tank: 68 L Propane: 32 L                                                                                                                                                                                        |  |  |
|---------------------------|------------------------------------------------------------------------------------------------------------------------------------------------------------------------------------------------------------------------------------------------------------------------------------------------|--|--|
| Beds                      | Cabover bed: 197 x 150 cm (77" x 59") Dinette bed: 183 x 80 cm (72" x 31") Bunk bed: 193 x 66 cm (76" x 26")                                                                                                                                                                                   |  |  |
| Kitchen                   | Sink (hot and cold water) Stove Oven (propane) Fridge                                                                                                                                                                                                                                          |  |  |
| Shower/Toilet             | Shower Toilet Hot and cold water                                                                                                                                                                                                                                                               |  |  |
| Heating/Air Conditionning | Heating and air conditioning in the driver's cabin Heating while parked                                                                                                                                                                                                                        |  |  |
| Energy                    | Propane Gas. Auxiliary Battery. Batteries will last around 12 hours depending on use, and are recharged when driving the vehicle, or by the photovoltaic panels.  12V outlet. Remember to bring your adaptors for charging your personal electronics such as cameras and phones.  Solar panel. |  |  |
| Audio & Connexions        | USB plug-in<br>Bluetooth                                                                                                                                                                                                                                                                       |  |  |
| Complementary Equipment   | Awning Backup camera Navigation system Tether hooks for infant, child or booster seats Solar panel                                                                                                                                                                                             |  |  |