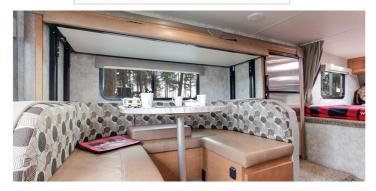

## **Truck Camper Beaver Truck Camper Bunk Canada**

Modèle deluxe













| Description     | With space for up to 4 or 5, this well equipped truck camper is practical, comfortable, and economic.  The plans, dimensions and layouts here of the Beaver TCB are indicative and may vary without notice. |
|-----------------|-------------------------------------------------------------------------------------------------------------------------------------------------------------------------------------------------------------|
| Characteristics | Beaver TCB Sleepss: up to 5 Chassis Ford 4 wheel drive Engine V8 diesel Approximative consumption 15-22L/100km Automatic transmission Cruise control ? Virtual visit of the Beaver TCB model here.          |
| Fuel            | Diesel