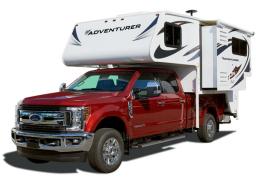

## Truck Camper Beaver Truck Camper Slide Bunk Canada

Modèle deluxe

| Description     | The perfect roadtrip truck camper, this truck can accomodate up to 3 persons and includes a rear awning.  The plans, dimensions and layouts here of the Beaver TCS are indicative and may vary without notice. |  |
|-----------------|----------------------------------------------------------------------------------------------------------------------------------------------------------------------------------------------------------------|--|
| Characteristics | Beaver TCS Sleepss: 3 Chassis Ford F350 4 wheel drive Engine V8 diesel Approximative consumption 15-21L/100km Automatic transmission Cruise control ? Virtual visit of the Beaver TCS model here.              |  |
| Fuel            | Diesel                                                                                                                                                                                                         |  |
| Dimensions      | Length: 7.24-7.57 m (23'9"-24'10") Width: 2.50 m (8'2") (3.03 m (9'11" with slide-out) Height: 3.89 m (13'1") Interior height: 1.97 m (6'5")                                                                   |  |
| Passengers      | 3 sleeps                                                                                                                                                                                                       |  |