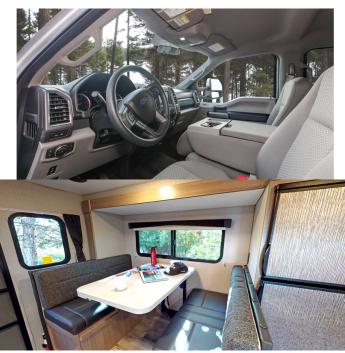

## Truck Camper Beaver Truck Camper Slide Bunk Canada

Modèle deluxe

| Description     | The perfect roadtrip truck camper, this truck can accomodate up to 3 persons and includes a rear awning.  The plans, dimensions and layouts here of the Beaver TCS are indicative and may vary without notice. |  |
|-----------------|----------------------------------------------------------------------------------------------------------------------------------------------------------------------------------------------------------------|--|
| Characteristics | Beaver TCS Sleepss: 3 Chassis Ford F350 4 wheel drive Engine V8 diesel Approximative consumption 15-21L/100km Automatic transmission Cruise control ? Virtual visit of the Beaver TCS model here.              |  |
| Fuel            | Diesel                                                                                                                                                                                                         |  |
| Dimensions      | Length: 7.24-7.57 m (23'9"-24'10") Width: 2.50 m (8'2") (3.03 m (9'11" with slide-out) Height: 3.89 m (13'1") Interior height: 1.97 m (6'5")                                                                   |  |
| Passengers      | 3 sleeps                                                                                                                                                                                                       |  |

|                           | Fuel tank: 98-128 L<br>Fresh water tank: 95-122 L                                                                                                                                                                                                                                               |  |  |
|---------------------------|-------------------------------------------------------------------------------------------------------------------------------------------------------------------------------------------------------------------------------------------------------------------------------------------------|--|--|
| Reserve                   | Grey water tank: 72-115 L Black water tank: 50-65 L                                                                                                                                                                                                                                             |  |  |
|                           | Propane: 32 L                                                                                                                                                                                                                                                                                   |  |  |
| Beds                      | Cabover bed: 197 x 150 cm (77" x 59") Dinette bed: 183 x 80 cm (72" x 31")                                                                                                                                                                                                                      |  |  |
| Kitchen                   | Sink (hot and cold water) Stove Oven (propane) Fridge                                                                                                                                                                                                                                           |  |  |
| Shower/Toilet             | Shower Toilet Hot and cold water                                                                                                                                                                                                                                                                |  |  |
| Heating/Air Conditionning | Heating and air conditioning in the driver's cabin Heating while parked                                                                                                                                                                                                                         |  |  |
| Energy                    | Propane Gas.  Auxiliary Battery. Batteries will last around 12 hours depending on use, and are recharged when driving the vehicle, or by the photovoltaic panels.  12V outlet. Remember to bring your adaptors for charging your personal electronics such as cameras and phones.  Solar panel. |  |  |
| Audio & Connexions        | USB plug-in<br>Bluetooth                                                                                                                                                                                                                                                                        |  |  |
| Complementary Equipment   | Awning Backup camera Navigation system Tether hooks for infant, child or booster seats Solar panel                                                                                                                                                                                              |  |  |