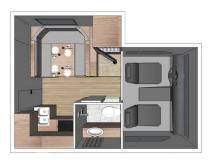

## Truck Camper Beaver Truck Camper Slide Bunk Canada

Modèle deluxe

| Description     | The perfect roadtrip truck camper, this truck can accomodate up to 3 persons and includes a rear awning.  The plans, dimensions and layouts here of the Beaver TCS are indicative and may vary without notice. |  |
|-----------------|----------------------------------------------------------------------------------------------------------------------------------------------------------------------------------------------------------------|--|
| Characteristics | Beaver TCS Sleepss: 3 Chassis Ford F350 4 wheel drive Engine V8 diesel Approximative consumption 15-21L/100km Automatic transmission Cruise control ? Virtual visit of the Beaver TCS model here.              |  |
| Fuel            | Diesel                                                                                                                                                                                                         |  |
| Dimensions      | Length: 7.24-7.57 m (23'9"-24'10") Width: 2.50 m (8'2") (3.03 m (9'11" with slide-out) Height: 3.89 m (13'1") Interior height: 1.97 m (6'5")                                                                   |  |
| Passengers      | 3 sleeps                                                                                                                                                                                                       |  |

|                           | Fuel tank: 98-128 L<br>Fresh water tank: 95-122 L                                                                                                                                                                                                                                               |  |  |
|---------------------------|-------------------------------------------------------------------------------------------------------------------------------------------------------------------------------------------------------------------------------------------------------------------------------------------------|--|--|
| Reserve                   | Grey water tank: 72-115 L Black water tank: 50-65 L                                                                                                                                                                                                                                             |  |  |
|                           | Propane: 32 L                                                                                                                                                                                                                                                                                   |  |  |
| Beds                      | Cabover bed: 197 x 150 cm (77" x 59") Dinette bed: 183 x 80 cm (72" x 31")                                                                                                                                                                                                                      |  |  |
| Kitchen                   | Sink (hot and cold water) Stove Oven (propane) Fridge                                                                                                                                                                                                                                           |  |  |
| Shower/Toilet             | Shower Toilet Hot and cold water                                                                                                                                                                                                                                                                |  |  |
| Heating/Air Conditionning | Heating and air conditioning in the driver's cabin Heating while parked                                                                                                                                                                                                                         |  |  |
| Energy                    | Propane Gas.  Auxiliary Battery. Batteries will last around 12 hours depending on use, and are recharged when driving the vehicle, or by the photovoltaic panels.  12V outlet. Remember to bring your adaptors for charging your personal electronics such as cameras and phones.  Solar panel. |  |  |
| Audio & Connexions        | USB plug-in<br>Bluetooth                                                                                                                                                                                                                                                                        |  |  |
| Complementary Equipment   | Awning Backup camera Navigation system Tether hooks for infant, child or booster seats Solar panel                                                                                                                                                                                              |  |  |