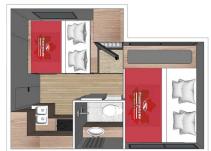

## Truck Camper Beaver Truck Camper Slide Bunk Canada

Modèle deluxe

| Description     | The perfect roadtrip truck camper, this truck can accomodate up to 3 persons and includes a rear awning.  The plans, dimensions and layouts here of the Beaver TCS are indicative and may vary without notice. |  |
|-----------------|----------------------------------------------------------------------------------------------------------------------------------------------------------------------------------------------------------------|--|
| Characteristics | Beaver TCS Sleepss: 3 Chassis Ford F350 4 wheel drive Engine V8 diesel Approximative consumption 15-21L/100km Automatic transmission Cruise control ? Virtual visit of the Beaver TCS model here.              |  |
| Fuel            | Diesel                                                                                                                                                                                                         |  |
| Dimensions      | Length: 7.24-7.57 m (23'9"-24'10") Width: 2.50 m (8'2") (3.03 m (9'11" with slide-out) Height: 3.89 m (13'1") Interior height: 1.97 m (6'5")                                                                   |  |
| Passengers      | 3 sleeps                                                                                                                                                                                                       |  |

|                           | Fuel tank: 98-128 L<br>Fresh water tank: 95-122 L                                                                                                                                                                                                                                               |  |  |
|---------------------------|-------------------------------------------------------------------------------------------------------------------------------------------------------------------------------------------------------------------------------------------------------------------------------------------------|--|--|
| Reserve                   | Grey water tank: 72-115 L Black water tank: 50-65 L                                                                                                                                                                                                                                             |  |  |
|                           | Propane: 32 L                                                                                                                                                                                                                                                                                   |  |  |
| Beds                      | Cabover bed: 197 x 150 cm (77" x 59") Dinette bed: 183 x 80 cm (72" x 31")                                                                                                                                                                                                                      |  |  |
| Kitchen                   | Sink (hot and cold water) Stove Oven (propane) Fridge                                                                                                                                                                                                                                           |  |  |
| Shower/Toilet             | Shower Toilet Hot and cold water                                                                                                                                                                                                                                                                |  |  |
| Heating/Air Conditionning | Heating and air conditioning in the driver's cabin Heating while parked                                                                                                                                                                                                                         |  |  |
| Energy                    | Propane Gas.  Auxiliary Battery. Batteries will last around 12 hours depending on use, and are recharged when driving the vehicle, or by the photovoltaic panels.  12V outlet. Remember to bring your adaptors for charging your personal electronics such as cameras and phones.  Solar panel. |  |  |
| Audio & Connexions        | USB plug-in<br>Bluetooth                                                                                                                                                                                                                                                                        |  |  |
| Complementary Equipment   | Awning Backup camera Navigation system Tether hooks for infant, child or booster seats Solar panel                                                                                                                                                                                              |  |  |