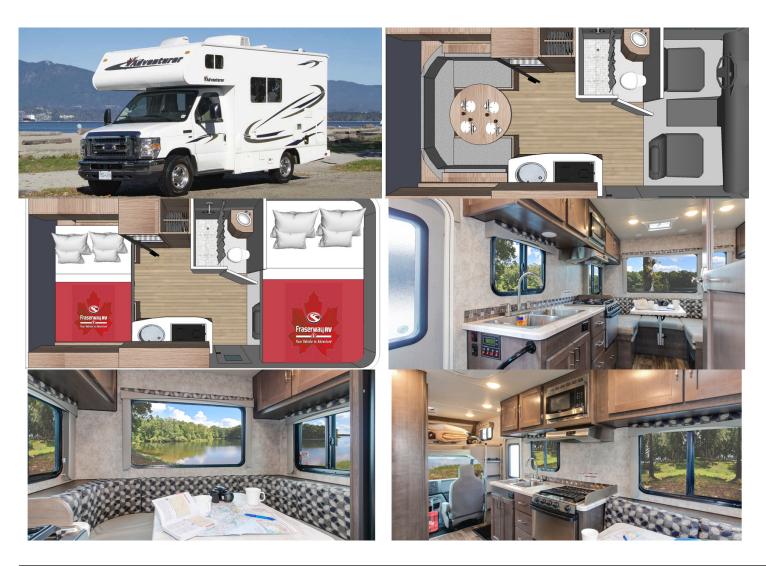

## **Motorhome Beaver C-Small Canada**

Modèle deluxe

| Description     | The smallest motorhome in its class, this vehicle is perfect for 2 adults with 2 small children. Practical and spacious.  The plans, dimensions and layouts here of the Beaver C-Small are indicative and may vary without notice. |
|-----------------|------------------------------------------------------------------------------------------------------------------------------------------------------------------------------------------------------------------------------------|
| Characteristics | Beaver C-Small Sleepss: up to 4 Chassis Ford E350 Engine V8 gasoline Approximative consumption 18-24L/100km Automatic transmission Cruise control ? Virtual visit of the Beaver C-Small model here.                                |
| Fuel            | Gasoline                                                                                                                                                                                                                           |
| Dimensions      | Length: 6.17 m (20'3") Width: 2.29 m (7'6") Height: 3.40 m (11'2") Interior height: 2.00 m (79")                                                                                                                                   |
| Passengers      | 4 sleeps                                                                                                                                                                                                                           |

|                           | Fuel tank: 151 L                                                                                                                                                                                                                                                                                                                                                         |
|---------------------------|--------------------------------------------------------------------------------------------------------------------------------------------------------------------------------------------------------------------------------------------------------------------------------------------------------------------------------------------------------------------------|
|                           | Fresh water tank: 107-115 L                                                                                                                                                                                                                                                                                                                                              |
| Reserve                   | Grey water tank: 75 L                                                                                                                                                                                                                                                                                                                                                    |
|                           | Black water tank: 75 L                                                                                                                                                                                                                                                                                                                                                   |
|                           | Propane: 32 L                                                                                                                                                                                                                                                                                                                                                            |
| Beds                      | Cabover bed: 213 x 135 cm (84" x 53")                                                                                                                                                                                                                                                                                                                                    |
|                           | Dinette bed: 183 x 122 cm (72" x 48")                                                                                                                                                                                                                                                                                                                                    |
| Kitchen                   | Sink (hot and cold water)                                                                                                                                                                                                                                                                                                                                                |
|                           | Stove                                                                                                                                                                                                                                                                                                                                                                    |
|                           | Oven (propane)                                                                                                                                                                                                                                                                                                                                                           |
|                           | Microwave                                                                                                                                                                                                                                                                                                                                                                |
|                           | Fridge                                                                                                                                                                                                                                                                                                                                                                   |
| Shower/Toilet             | Shower                                                                                                                                                                                                                                                                                                                                                                   |
|                           | Toilet                                                                                                                                                                                                                                                                                                                                                                   |
|                           | Hot and cold water                                                                                                                                                                                                                                                                                                                                                       |
| Heating/Air Conditionning | Heating and air conditioning in the driver's cabin                                                                                                                                                                                                                                                                                                                       |
|                           | Heating and air conditioning while parked                                                                                                                                                                                                                                                                                                                                |
| Energy                    | Propane Gas. Auxiliary Battery. Batteries will last around 12 hours depending on use, and are recharged when driving the vehicle, or by the photovoltaic panels. Battery boost. Battery that helps to quickly recharge a discharged battery. 12V outlet. Remember to bring your adaptors for charging your personal electronics such as cameras and phones. Solar panel. |
| Audio & Connexions        | CD player Auxiliary plug-in USB plug-in Bluetooth                                                                                                                                                                                                                                                                                                                        |
| Complementary Equipment   | Awning Backup camera Solar panel                                                                                                                                                                                                                                                                                                                                         |
|                           | Solal Parier                                                                                                                                                                                                                                                                                                                                                             |

All floorplans, measurements and specifications are approximate, not guaranteed and subject to change at any time without prior notice.