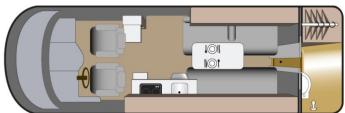

## **Profile Beaver Van Conversion Canada**

Modèle deluxe

| Description     | Combining practicality and comfort, this new generation campervan is fully equipped with shower, toilet, kitchen and generator. All the comforts of a motorhome in a van.                                                |  |  |
|-----------------|--------------------------------------------------------------------------------------------------------------------------------------------------------------------------------------------------------------------------|--|--|
|                 | The plans, dimensions and layouts here of the Beaver Van Conversion are indicative and may vary without notice.                                                                                                          |  |  |
| Characteristics | Beaver Van Conversion Sleepss: 2 Chassis Ford Transit Engine V6 gasoline or diesel Approximative consumption 14-19L/100km Automatic transmission Cruise control ? Virtual visit of the Beaver Van Conversion model here. |  |  |
| Fuel            | Gasoline or diesel                                                                                                                                                                                                       |  |  |
| Dimensions      | Length: 6.70 m (22') Width: 2.10 m (6'11") Height: 3.01 m (9'9") Interior height: 1.95 m (6'4")                                                                                                                          |  |  |
| Passengers      | 2 sleeps                                                                                                                                                                                                                 |  |  |

| Reserve                   | Fuel tank: 95 L Fresh water tank: 79 L Grey water tank: 53 L Black water tank: 45 L Propane: 22 L                                                                                                                                                                                                                                                                        |  |  |
|---------------------------|--------------------------------------------------------------------------------------------------------------------------------------------------------------------------------------------------------------------------------------------------------------------------------------------------------------------------------------------------------------------------|--|--|
| Beds                      | Rear bed: 183 x 120 cm (72" x 47")                                                                                                                                                                                                                                                                                                                                       |  |  |
| Kitchen                   | Sink (hot and cold water) Stove Oven (convection) Microwave Fridge                                                                                                                                                                                                                                                                                                       |  |  |
| Shower/Toilet             | Shower Toilet Hot and cold water                                                                                                                                                                                                                                                                                                                                         |  |  |
| Heating/Air Conditionning | Heating and air conditioning in the driver's cabin Heating and air conditioning while parked                                                                                                                                                                                                                                                                             |  |  |
| Energy                    | Propane Gas. Auxiliary Battery. Batteries will last around 12 hours depending on use, and are recharged when driving the vehicle, or by the photovoltaic panels. Battery boost. Battery that helps to quickly recharge a discharged battery. 12V outlet. Remember to bring your adaptors for charging your personal electronics such as cameras and phones. Solar panel. |  |  |
| Audio & Connexions        | USB plug-in<br>Bluetooth                                                                                                                                                                                                                                                                                                                                                 |  |  |
| Complementary Equipment   | Awning Backup camera Navigation system Tether hooks for infant, child or booster seats Solar panel                                                                                                                                                                                                                                                                       |  |  |