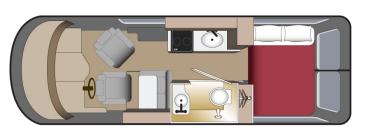

## **Profile Beaver Van Conversion Canada**

Modèle deluxe

| Description     | Combining practicality and comfort, this new generation campervan is fully equipped with shower, toilet, kitchen and generator. All the comforts of a motorhome in a van.                                                |  |  |
|-----------------|--------------------------------------------------------------------------------------------------------------------------------------------------------------------------------------------------------------------------|--|--|
|                 | The plans, dimensions and layouts here of the Beaver Van Conversion are indicative and may vary without notice.                                                                                                          |  |  |
| Characteristics | Beaver Van Conversion Sleepss: 2 Chassis Ford Transit Engine V6 gasoline or diesel Approximative consumption 14-19L/100km Automatic transmission Cruise control ? Virtual visit of the Beaver Van Conversion model here. |  |  |
| Fuel            | Gasoline or diesel                                                                                                                                                                                                       |  |  |
| Dimensions      | Length: 6.70 m (22') Width: 2.10 m (6'11") Height: 3.01 m (9'9") Interior height: 1.95 m (6'4")                                                                                                                          |  |  |
| Passengers      | 2 sleeps                                                                                                                                                                                                                 |  |  |

| Reserve                   | Fuel tank: 95 L Fresh water tank: 79 L Grey water tank: 53 L Black water tank: 45 L Propane: 22 L                                                                                                                                                                                                                                                                        |  |  |
|---------------------------|--------------------------------------------------------------------------------------------------------------------------------------------------------------------------------------------------------------------------------------------------------------------------------------------------------------------------------------------------------------------------|--|--|
| Beds                      | Rear bed: 183 x 120 cm (72" x 47")                                                                                                                                                                                                                                                                                                                                       |  |  |
| Kitchen                   | Sink (hot and cold water) Stove Oven (convection) Microwave Fridge                                                                                                                                                                                                                                                                                                       |  |  |
| Shower/Toilet             | Shower Toilet Hot and cold water                                                                                                                                                                                                                                                                                                                                         |  |  |
| Heating/Air Conditionning | Heating and air conditioning in the driver's cabin Heating and air conditioning while parked                                                                                                                                                                                                                                                                             |  |  |
| Energy                    | Propane Gas. Auxiliary Battery. Batteries will last around 12 hours depending on use, and are recharged when driving the vehicle, or by the photovoltaic panels. Battery boost. Battery that helps to quickly recharge a discharged battery. 12V outlet. Remember to bring your adaptors for charging your personal electronics such as cameras and phones. Solar panel. |  |  |
| Audio & Connexions        | USB plug-in<br>Bluetooth                                                                                                                                                                                                                                                                                                                                                 |  |  |
| Complementary Equipment   | Awning Backup camera Navigation system Tether hooks for infant, child or booster seats Solar panel                                                                                                                                                                                                                                                                       |  |  |