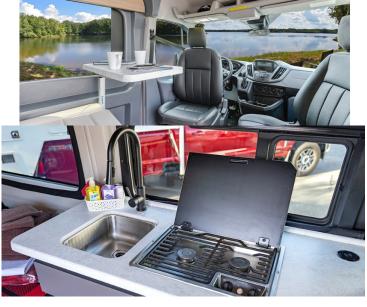

## **Profile Beaver Van Conversion Canada**

Modèle deluxe

| Description     | Combining practicality and comfort, this new generation campervan is fully equipped with shower, toilet, kitchen and generator. All the comforts of a motorhome in a van.                                                |  |  |
|-----------------|--------------------------------------------------------------------------------------------------------------------------------------------------------------------------------------------------------------------------|--|--|
|                 | The plans, dimensions and layouts here of the Beaver Van Conversion are indicative and may vary without notice.                                                                                                          |  |  |
| Characteristics | Beaver Van Conversion Sleepss: 2 Chassis Ford Transit Engine V6 gasoline or diesel Approximative consumption 14-19L/100km Automatic transmission Cruise control ? Virtual visit of the Beaver Van Conversion model here. |  |  |
| Fuel            | Gasoline or diesel                                                                                                                                                                                                       |  |  |
| Dimensions      | Length: 6.70 m (22') Width: 2.10 m (6'11") Height: 3.01 m (9'9") Interior height: 1.95 m (6'4")                                                                                                                          |  |  |
| Passengers      | 2 sleeps                                                                                                                                                                                                                 |  |  |

| Reserve                   | Fuel tank: 95 L Fresh water tank: 79 L Grey water tank: 53 L Black water tank: 45 L Propane: 22 L                                                                                                                                                                                                                                                                        |  |  |
|---------------------------|--------------------------------------------------------------------------------------------------------------------------------------------------------------------------------------------------------------------------------------------------------------------------------------------------------------------------------------------------------------------------|--|--|
| Beds                      | Rear bed: 183 x 120 cm (72" x 47")                                                                                                                                                                                                                                                                                                                                       |  |  |
| Kitchen                   | Sink (hot and cold water) Stove Oven (convection) Microwave Fridge                                                                                                                                                                                                                                                                                                       |  |  |
| Shower/Toilet             | Shower Toilet Hot and cold water                                                                                                                                                                                                                                                                                                                                         |  |  |
| Heating/Air Conditionning | Heating and air conditioning in the driver's cabin Heating and air conditioning while parked                                                                                                                                                                                                                                                                             |  |  |
| Energy                    | Propane Gas. Auxiliary Battery. Batteries will last around 12 hours depending on use, and are recharged when driving the vehicle, or by the photovoltaic panels. Battery boost. Battery that helps to quickly recharge a discharged battery. 12V outlet. Remember to bring your adaptors for charging your personal electronics such as cameras and phones. Solar panel. |  |  |
| Audio & Connexions        | USB plug-in<br>Bluetooth                                                                                                                                                                                                                                                                                                                                                 |  |  |
| Complementary Equipment   | Awning Backup camera Navigation system Tether hooks for infant, child or booster seats Solar panel                                                                                                                                                                                                                                                                       |  |  |