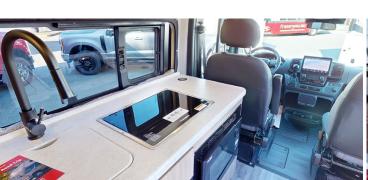

| Reserve                   | Fuel tank: 95 L Fresh water tank: 79 L Grey water tank: 53 L Black water tank: 45 L Propane: 22 L                                                                                                                                                                                                                                                                        |  |  |
|---------------------------|--------------------------------------------------------------------------------------------------------------------------------------------------------------------------------------------------------------------------------------------------------------------------------------------------------------------------------------------------------------------------|--|--|
| Beds                      | Rear bed: 183 x 120 cm (72" x 47")                                                                                                                                                                                                                                                                                                                                       |  |  |
| Kitchen                   | Sink (hot and cold water) Stove Oven (convection) Microwave Fridge                                                                                                                                                                                                                                                                                                       |  |  |
| Shower/Toilet             | Shower Toilet Hot and cold water                                                                                                                                                                                                                                                                                                                                         |  |  |
| Heating/Air Conditionning | Heating and air conditioning in the driver's cabin Heating and air conditioning while parked                                                                                                                                                                                                                                                                             |  |  |
| Energy                    | Propane Gas. Auxiliary Battery. Batteries will last around 12 hours depending on use, and are recharged when driving the vehicle, or by the photovoltaic panels. Battery boost. Battery that helps to quickly recharge a discharged battery. 12V outlet. Remember to bring your adaptors for charging your personal electronics such as cameras and phones. Solar panel. |  |  |
| Audio & Connexions        | USB plug-in<br>Bluetooth                                                                                                                                                                                                                                                                                                                                                 |  |  |
| Complementary Equipment   | Awning Backup camera Navigation system Tether hooks for infant, child or booster seats Solar panel                                                                                                                                                                                                                                                                       |  |  |