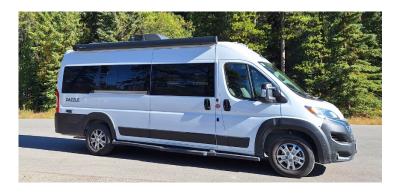

## **Profile Beaver Van Conversion Canada**

Modèle deluxe

| Description     | Combining practicality and comfort, this new generation campervan is fully equipped with shower, toilet, kitchen and generator. All the comforts of a motorhome in a van.                                                |  |  |
|-----------------|--------------------------------------------------------------------------------------------------------------------------------------------------------------------------------------------------------------------------|--|--|
|                 | The plans, dimensions and layouts here of the Beaver Van Conversion are indicative and may vary without notice.                                                                                                          |  |  |
| Characteristics | Beaver Van Conversion Sleepss: 2 Chassis Ford Transit Engine V6 gasoline or diesel Approximative consumption 14-19L/100km Automatic transmission Cruise control ? Virtual visit of the Beaver Van Conversion model here. |  |  |
| Fuel            | Gasoline or diesel                                                                                                                                                                                                       |  |  |
| Dimensions      | Length: 6.70 m (22') Width: 2.10 m (6'11") Height: 3.01 m (9'9") Interior height: 1.95 m (6'4")                                                                                                                          |  |  |
| Passengers      | 2 sleeps                                                                                                                                                                                                                 |  |  |