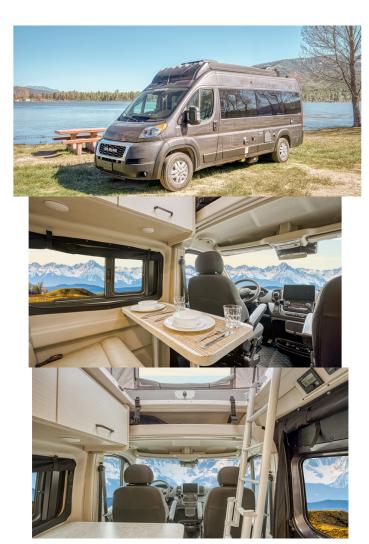

## **Profile Ranger B 20-22 United States**

Modèle standard

| Description     | This vehicle max. 2.5 years old is ideal for couples or families of 2 adults and 2 children, the Kings B20-22 allows the family to travel in comfort and tranquillity with its high quality equipment and interior and high fuel efficiency. |
|-----------------|----------------------------------------------------------------------------------------------------------------------------------------------------------------------------------------------------------------------------------------------|
| Characteristics | Kings B 20-22 Sleeps: up to 4 Max. 2.5 years old model Engine V6 Automatic transmission Cruise control Backup camera ? Virtual visit of the Ranger B20-22                                                                                    |
| Fuel            | Average consumption: 17L/100km (14 mileaeg/mpg)                                                                                                                                                                                              |
| Dimensions      | Length: 6.4 m (21') Width (without mirrors): 2.06 m (6'9") Height: 2.87 m (9'5") Interior height: 1.9 m (6'3")                                                                                                                               |
| Passengers      | Sleeps 4 and 4 seatbelts - Forward facing seats and front swivel seats.                                                                                                                                                                      |

| Reserve                   | Fuel tank: 91 L (24 US gal) Fresh water tank: 76 L (20 US gal) Grey water tank: 76 L (20 US gal)                                                                                                                                                                                                                                                                                                                                                                                                                                                                                                                                                                                                                                                                                                |
|---------------------------|-------------------------------------------------------------------------------------------------------------------------------------------------------------------------------------------------------------------------------------------------------------------------------------------------------------------------------------------------------------------------------------------------------------------------------------------------------------------------------------------------------------------------------------------------------------------------------------------------------------------------------------------------------------------------------------------------------------------------------------------------------------------------------------------------|
| Beds                      | Rear folding bed: 196 x 150 cm (77" x 59")<br>Roof topbed: 200 x 132 cm (79" x 52")                                                                                                                                                                                                                                                                                                                                                                                                                                                                                                                                                                                                                                                                                                             |
| Kitchen                   | Fridge with freezer Cooker 2 stoves                                                                                                                                                                                                                                                                                                                                                                                                                                                                                                                                                                                                                                                                                                                                                             |
| Shower/Toilet             | Shower Toilet Sink Hot and cold water                                                                                                                                                                                                                                                                                                                                                                                                                                                                                                                                                                                                                                                                                                                                                           |
| Heating/Air Conditionning | Drivers Cabin A/C<br>Main cabin A/C<br>Heating                                                                                                                                                                                                                                                                                                                                                                                                                                                                                                                                                                                                                                                                                                                                                  |
| Energy                    | On-Board Generator. Allows for use of wall plugs, heating and air conditioning when vehicle is not connected to an electrical hook-up.  Propane Gas. Allows for use of the refrigerator, water heater, and heater, while not connected to an electrical hook-up.  Electrical Connection 110V (Hook-up)  Auxiliary Battery. Allows for use of lights. Batteries will last around 12 hours depending on use, and are recharged when driving the vehicle, or hooked up the 110V connection. When booking a campsite, choose 30 amp (or 20 amp) connections.  Wall Sockets: Only function when the vehicle is connected to 110V connection or while running the on-board generator.  12V outlet: Remember to bring your adaptors for charging your personal electronics such as cameras and phones. |
| Audio & Connexions        | Radio AM/FM<br>USB connectivity                                                                                                                                                                                                                                                                                                                                                                                                                                                                                                                                                                                                                                                                                                                                                                 |
| Complementary Equipment   | Child seat tether anchor Hitch                                                                                                                                                                                                                                                                                                                                                                                                                                                                                                                                                                                                                                                                                                                                                                  |
| Optional Equipment        | Bike carrier                                                                                                                                                                                                                                                                                                                                                                                                                                                                                                                                                                                                                                                                                                                                                                                    |