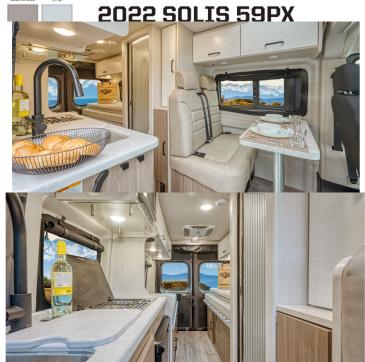

## **Profile Ranger B 20-22 United States**

Modèle standard

| Description     | This vehicle max. 2.5 years old is ideal for couples or families of 2 adults and 2 children, the Kings B20-22 allows the family to travel in comfort and tranquillity with its high quality equipment and interior and high fuel efficiency. |
|-----------------|----------------------------------------------------------------------------------------------------------------------------------------------------------------------------------------------------------------------------------------------|
| Characteristics | Kings B 20-22 Sleeps: up to 4 Max. 2.5 years old model Engine V6 Automatic transmission Cruise control Backup camera ? Virtual visit of the Ranger B20-22                                                                                    |
| Fuel            | Average consumption: 17L/100km (14 mileaeg/mpg)                                                                                                                                                                                              |
| Dimensions      | Length: 6.4 m (21') Width (without mirrors): 2.06 m (6'9") Height: 2.87 m (9'5") Interior height: 1.9 m (6'3")                                                                                                                               |
| Passengers      | Sleeps 4 and 4 seatbelts - Forward facing seats and front swivel seats.                                                                                                                                                                      |

| Reserve                   | Fuel tank: 91 L (24 US gal) Fresh water tank: 76 L (20 US gal) Grey water tank: 76 L (20 US gal)                                                                                                                                                                                                                                                                                                                                                                                                                                                                                                                                                                                                                                                                                                |
|---------------------------|-------------------------------------------------------------------------------------------------------------------------------------------------------------------------------------------------------------------------------------------------------------------------------------------------------------------------------------------------------------------------------------------------------------------------------------------------------------------------------------------------------------------------------------------------------------------------------------------------------------------------------------------------------------------------------------------------------------------------------------------------------------------------------------------------|
| Beds                      | Rear folding bed: 196 x 150 cm (77" x 59")<br>Roof topbed: 200 x 132 cm (79" x 52")                                                                                                                                                                                                                                                                                                                                                                                                                                                                                                                                                                                                                                                                                                             |
| Kitchen                   | Fridge with freezer Cooker 2 stoves                                                                                                                                                                                                                                                                                                                                                                                                                                                                                                                                                                                                                                                                                                                                                             |
| Shower/Toilet             | Shower Toilet Sink Hot and cold water                                                                                                                                                                                                                                                                                                                                                                                                                                                                                                                                                                                                                                                                                                                                                           |
| Heating/Air Conditionning | Drivers Cabin A/C<br>Main cabin A/C<br>Heating                                                                                                                                                                                                                                                                                                                                                                                                                                                                                                                                                                                                                                                                                                                                                  |
| Energy                    | On-Board Generator. Allows for use of wall plugs, heating and air conditioning when vehicle is not connected to an electrical hook-up.  Propane Gas. Allows for use of the refrigerator, water heater, and heater, while not connected to an electrical hook-up.  Electrical Connection 110V (Hook-up)  Auxiliary Battery. Allows for use of lights. Batteries will last around 12 hours depending on use, and are recharged when driving the vehicle, or hooked up the 110V connection. When booking a campsite, choose 30 amp (or 20 amp) connections.  Wall Sockets: Only function when the vehicle is connected to 110V connection or while running the on-board generator.  12V outlet: Remember to bring your adaptors for charging your personal electronics such as cameras and phones. |
| Audio & Connexions        | Radio AM/FM<br>USB connectivity                                                                                                                                                                                                                                                                                                                                                                                                                                                                                                                                                                                                                                                                                                                                                                 |
| Complementary Equipment   | Child seat tether anchor Hitch                                                                                                                                                                                                                                                                                                                                                                                                                                                                                                                                                                                                                                                                                                                                                                  |
| Optional Equipment        | Bike carrier                                                                                                                                                                                                                                                                                                                                                                                                                                                                                                                                                                                                                                                                                                                                                                                    |