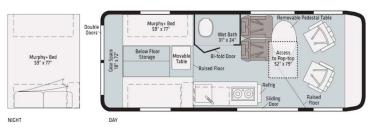

## **Profile Ranger B 20-22 United States**

Modèle standard

| Description     | This vehicle max. 2.5 years old is ideal for couples or families of 2 adults and 2 children, the Kings B20-22 allows the family to travel in comfort and tranquillity with its high quality equipment and interior and high fuel efficiency. |
|-----------------|----------------------------------------------------------------------------------------------------------------------------------------------------------------------------------------------------------------------------------------------|
| Characteristics | Kings B 20-22 Sleeps: up to 4 Max. 2.5 years old model Engine V6 Automatic transmission Cruise control Backup camera ? Virtual visit of the Ranger B20-22                                                                                    |
| Fuel            | Average consumption: 17L/100km (14 mileaeg/mpg)                                                                                                                                                                                              |
| Dimensions      | Length: 6.4 m (21') Width (without mirrors): 2.06 m (6'9") Height: 2.87 m (9'5") Interior height: 1.9 m (6'3")                                                                                                                               |
| Passengers      | Sleeps 4 and 4 seatbelts - Forward facing seats and front swivel seats.                                                                                                                                                                      |

| Reserve                   | Fuel tank: 91 L (24 US gal) Fresh water tank: 76 L (20 US gal) Grey water tank: 76 L (20 US gal)                                                                                                                                                                                                                                                                                                                                                                                                                                                                                                                                                                                                                                                                                                |
|---------------------------|-------------------------------------------------------------------------------------------------------------------------------------------------------------------------------------------------------------------------------------------------------------------------------------------------------------------------------------------------------------------------------------------------------------------------------------------------------------------------------------------------------------------------------------------------------------------------------------------------------------------------------------------------------------------------------------------------------------------------------------------------------------------------------------------------|
| Beds                      | Rear folding bed: 196 x 150 cm (77" x 59")<br>Roof topbed: 200 x 132 cm (79" x 52")                                                                                                                                                                                                                                                                                                                                                                                                                                                                                                                                                                                                                                                                                                             |
| Kitchen                   | Fridge with freezer Cooker 2 stoves                                                                                                                                                                                                                                                                                                                                                                                                                                                                                                                                                                                                                                                                                                                                                             |
| Shower/Toilet             | Shower Toilet Sink Hot and cold water                                                                                                                                                                                                                                                                                                                                                                                                                                                                                                                                                                                                                                                                                                                                                           |
| Heating/Air Conditionning | Drivers Cabin A/C<br>Main cabin A/C<br>Heating                                                                                                                                                                                                                                                                                                                                                                                                                                                                                                                                                                                                                                                                                                                                                  |
| Energy                    | On-Board Generator. Allows for use of wall plugs, heating and air conditioning when vehicle is not connected to an electrical hook-up.  Propane Gas. Allows for use of the refrigerator, water heater, and heater, while not connected to an electrical hook-up.  Electrical Connection 110V (Hook-up)  Auxiliary Battery. Allows for use of lights. Batteries will last around 12 hours depending on use, and are recharged when driving the vehicle, or hooked up the 110V connection. When booking a campsite, choose 30 amp (or 20 amp) connections.  Wall Sockets: Only function when the vehicle is connected to 110V connection or while running the on-board generator.  12V outlet: Remember to bring your adaptors for charging your personal electronics such as cameras and phones. |
| Audio & Connexions        | Radio AM/FM<br>USB connectivity                                                                                                                                                                                                                                                                                                                                                                                                                                                                                                                                                                                                                                                                                                                                                                 |
| Complementary Equipment   | Child seat tether anchor Hitch                                                                                                                                                                                                                                                                                                                                                                                                                                                                                                                                                                                                                                                                                                                                                                  |
| Optional Equipment        | Bike carrier                                                                                                                                                                                                                                                                                                                                                                                                                                                                                                                                                                                                                                                                                                                                                                                    |