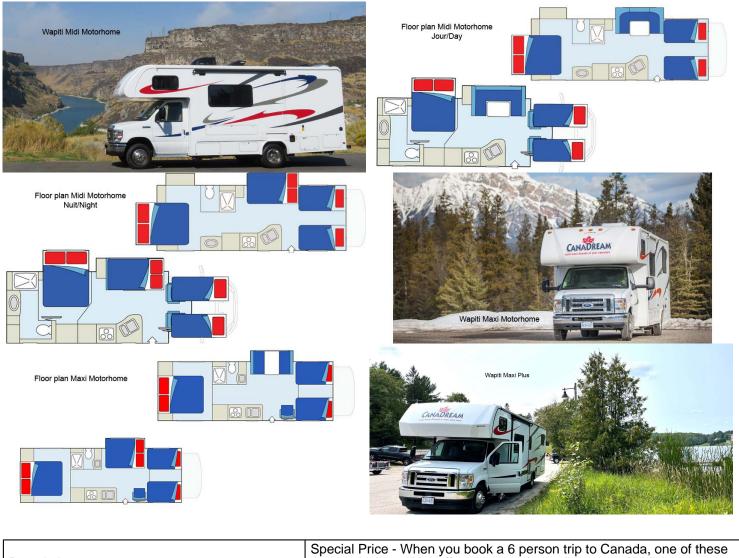

## Motorhome Wapiti promo MHB, MHA or MHX Canada

Modèle standard

\*\*\*\*

|             | Special Price - When you book a 6 person trip to Canada, one of these        |
|-------------|------------------------------------------------------------------------------|
| Description | three vehicles will be offered to you depending on availability at up to 20% |
|             | off!                                                                         |

|                 | When booking with this promotion, one of the three following                                            |
|-----------------|---------------------------------------------------------------------------------------------------------|
|                 | vehicles will be applied to your trip:                                                                  |
|                 | Wapiti Midi Motorhome<br>Sleeps : 6                                                                     |
|                 | Engine gasoline 6.8L                                                                                    |
|                 | Approximative consumption 25-30L/100km (8-10 mpg)<br>Automatic transmission                             |
|                 | Power steering                                                                                          |
|                 | Cruise control<br>Slide-out                                                                             |
|                 | Driver's cabin open to main cabin                                                                       |
|                 | Rearview camera (2021 models and newer) <u>? Virtual visit of the Wapiti Midi Motorhome model here.</u> |
|                 |                                                                                                         |
|                 | Wapiti Maxi Motorhome                                                                                   |
|                 | Sleeps : 6                                                                                              |
|                 | Engine gasoline 6.8L<br>Approximative consumption 25-30L/100km (8-10 mpg)                               |
| Characteristics | Automatic transmission                                                                                  |
|                 | Power steering<br>Cruise control                                                                        |
|                 | Slide-out                                                                                               |
|                 | Driver's cabin open to main cabin<br>Rearview camera (2021 models and newer)                            |
|                 | ? Virtual visit of the Wapiti Maxi Motorhome model here.                                                |
|                 |                                                                                                         |
|                 |                                                                                                         |
|                 | Wapiti Maxi Plus<br>Sleeps : 7                                                                          |
|                 | Engine gasoline 6.8L                                                                                    |
|                 | Approximative consumption 25-30L/100km (8-10 mpg)<br>Automatic transmission                             |
|                 | Power steering                                                                                          |
|                 | Cruise control<br>Slide-out                                                                             |
|                 | Driver's cabin open to main cabin                                                                       |
|                 | Rearview camera (2021 models and newer)<br><u>? Virtual visit of the Wapiti Maxi Plus model here.</u>   |
| Fuel            | Gasoline                                                                                                |
|                 | Wapiti Midi Motorhome                                                                                   |
|                 | Length: 7.3-8.5 m (24-28')<br>Width: 2.60 m (8'6'')                                                     |
|                 | Height: 3.30 m (11')                                                                                    |
|                 | Interior height: 2.10 m (7')                                                                            |
|                 |                                                                                                         |
|                 | Wapiti Maxi Motorhome                                                                                   |
| Dimensions      | Length: 8.2-8.9 m (27'-29')                                                                             |
|                 | Width: 2.60 m (8'6")<br>Height: 3.30 m (11')                                                            |
|                 | Interior height: 2.10 m (7')                                                                            |
|                 |                                                                                                         |
|                 | Wapiti Maxi Plus                                                                                        |
|                 | Length: 9.1-10 m (30'-33')<br>Width: 2.60 m (8'6'')                                                     |
|                 | Height: 3.30 m (11')                                                                                    |
|                 | Interior height: 2.10 m (7')                                                                            |

|               | Wapiti Midi Motorhome                                                                                                                                                                                     |
|---------------|-----------------------------------------------------------------------------------------------------------------------------------------------------------------------------------------------------------|
|               | 6 sleeps                                                                                                                                                                                                  |
|               |                                                                                                                                                                                                           |
| Passangara    | Wapiti Maxi Motorhome                                                                                                                                                                                     |
| Passengers    | 6 sleeps                                                                                                                                                                                                  |
|               |                                                                                                                                                                                                           |
|               | Wapiti Maxi Plus                                                                                                                                                                                          |
|               | 7 sleeps                                                                                                                                                                                                  |
|               | Wapiti Midi Motorhome                                                                                                                                                                                     |
|               | Fuel tank: 208 L (55 US gal)<br>Fresh water tank: 167 L (44 US gal)<br>Grey water tank: 147 L (39 US gal)<br>Black water tank: 147 L (39 US gal)<br>Propane tank: 37 L (9.8 US gal)                       |
|               | Wapiti Maxi Motorhome                                                                                                                                                                                     |
| Reserve       | Fuel tank: 208 L (55 US gal)<br>Fresh water tank: 167 L (44 US gal)<br>Grey water tank: 105 L (28 US gal)<br>Black water tank: 105 L (28 US gal)<br>Propane tank: 37-63 L (9.8-16 US gal)                 |
|               | Wapiti Maxi Plus                                                                                                                                                                                          |
|               | Fuel tank: 208 L (55 US gal)<br>Fresh water tank: 167 L (44 US gal)<br>Grey water tank: 147 L (39 US gal)<br>Black water tank: 147 L (39 US gal)<br>Propane tank: 37 L (9.8 US gal)                       |
|               | Wapiti Midi Motorhome                                                                                                                                                                                     |
|               | Rear bed: 203 x 152 cm (80" x 60")<br>Dinette bed: 168 x 104 cm (66" x 41")<br>2 cabover beds : 180 x 76 cm (71" x 30") each                                                                              |
|               | Wapiti Maxi Motorhome                                                                                                                                                                                     |
| Beds          | Rear bed: 188 x 152 cm (74" x 60")<br>Dinette bed: 168 x 104 cm (66" x 41")<br>2 cabover beds: 180 x 76 cm (71" x 30") each OR 1 bed: 203 x 180 cm<br>(71" x 80")                                         |
|               | Wapiti Maxi Plus                                                                                                                                                                                          |
|               | Rear bed: 188 x 152 cm (74" x 60")<br>Dinette bed: 168 x 104 cm (66" x 41")<br>2 cabover beds : 180 x 76 cm (71" x 30") each<br>Sofa bed : 152 x 104 cm (60" x 44")<br>Bunk bed : 182 x 71 cm (72" x 28") |
| Kitchen       | Sink (hot and cold water)<br>Cooker 3 stoves<br>Oven or microwave (convection)                                                                                                                            |
|               | Fridge + freezer<br>Shower                                                                                                                                                                                |
| Shower/Toilet | Toilet<br>Hot and cold water                                                                                                                                                                              |