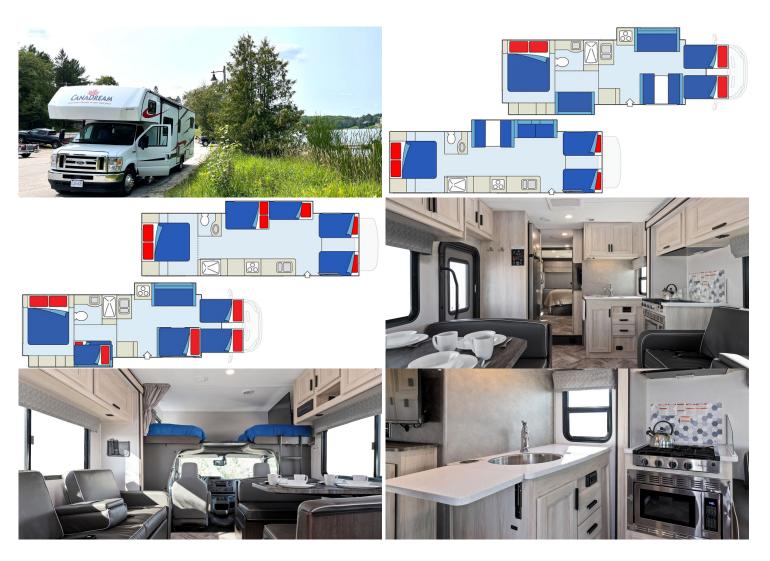

## Motorhome Wapiti Maxi-PLus Canada

Modèle standard

| Description     | With a capacity of up to 7 people, this vehicle combines large capacity and great comfort for a family with children.<br>The plans, dimensions and layouts here of the Wapiti Maxi Motorhome are indicative and may vary without notice.                                                                                                                                        |
|-----------------|---------------------------------------------------------------------------------------------------------------------------------------------------------------------------------------------------------------------------------------------------------------------------------------------------------------------------------------------------------------------------------|
| Characteristics | Wapiti Maxi Plus         Sleeps : 7         Engine gasoline 6.8L         Approximative consumption 25-30L/100km (8-10 mpg)         Automatic transmission         Power steering         Cruise control         Slide-out         Driver's cabin open to main cabin         Rearview camera (2021 models and newer)         ? Virtual visit of the Wapiti Maxi Plus model here. |
| Fuel            | Gasoline                                                                                                                                                                                                                                                                                                                                                                        |

| Dimensions                | Length: 9.1-10 m (30'-33')<br>Width: 2.60 m (8'6'')<br>Height: 3.30 m (11')<br>Interior height: 2.10 m (7')                                                                                                                                                                                                                                                                                                                                                                                                                                                                                                                                                    |
|---------------------------|----------------------------------------------------------------------------------------------------------------------------------------------------------------------------------------------------------------------------------------------------------------------------------------------------------------------------------------------------------------------------------------------------------------------------------------------------------------------------------------------------------------------------------------------------------------------------------------------------------------------------------------------------------------|
| Passengers                | 7 sleeps                                                                                                                                                                                                                                                                                                                                                                                                                                                                                                                                                                                                                                                       |
| Reserve                   | Fuel tank: 208 L (55 US gal)<br>Fresh water tank: 167 L (44 US gal)<br>Grey water tank: 147 L (39 US gal)<br>Black water tank: 147 L (39 US gal)<br>Propane tank: 37 L (9.8 US gal)                                                                                                                                                                                                                                                                                                                                                                                                                                                                            |
| Beds                      | Rear bed: 188 x 152 cm (74" x 60")<br>Dinette bed: 168 x 104 cm (66" x 41")<br>2 cabover beds : 180 x 76 cm (71" x 30") each<br>Sofa bed : 152 x 104 cm (60" x 44")<br>Bunk bed : 182 x 71 cm (72" x 28")                                                                                                                                                                                                                                                                                                                                                                                                                                                      |
| Kitchen                   | Sink (hot and cold water)<br>Cooker 3 stoves<br>Oven or microwave (convection)<br>Fridge + freezer                                                                                                                                                                                                                                                                                                                                                                                                                                                                                                                                                             |
| Shower/Toilet             | Shower<br>Toilet<br>Hot and cold water                                                                                                                                                                                                                                                                                                                                                                                                                                                                                                                                                                                                                         |
| Heating/Air Conditionning | Heating and air conditioning in the driver's cabin<br>Heating and air conditioning while parked                                                                                                                                                                                                                                                                                                                                                                                                                                                                                                                                                                |
| Energy                    | <ul> <li>On-Board Generator. Allows for use of wall plugs, micro-wave, heating and air conditioning when vehicle is not connected to an electrical hook-up.</li> <li>Propane Gas. Allows for use of the refrigerator, water heater, and heater, while not connected to an electrical hook-up.</li> <li>Electrical Connection 110V (Hook-up).</li> <li>Auxiliary battery. Allows to operate the lights. It has an autonomy of about 12 hours and is recharged while driving, by the solar panel or being connected to 110V.</li> <li>Cigar lighter. Remember to take adapters to recharge small electrical appliances such as telephones or cameras.</li> </ul> |
| Audio & Connexions        | Radio                                                                                                                                                                                                                                                                                                                                                                                                                                                                                                                                                                                                                                                          |
| Complementary Equipment   | Fire extinguisher<br>Panneau solaire                                                                                                                                                                                                                                                                                                                                                                                                                                                                                                                                                                                                                           |

All floorplans, measurements and specifications are approximate, not guaranteed and subject to change at any time without prior notice.