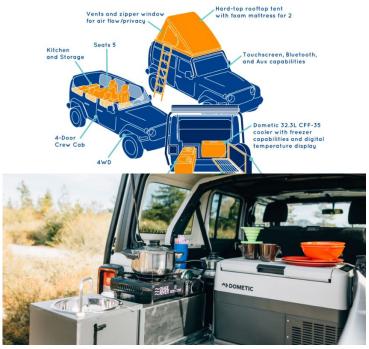

## **4wd Freedom Jeep Camper United States**

Modèle budget

| Description     | Get ready for adventure with our new 4x4 rooftop Jeep Camper! It's got a pop-up hardshell rooftop sleeper tent and a custom kitchenette for epic road trips. Perfect for spontaneous discoveries, this Escape 4x4 tackles any terrain with style. |
|-----------------|---------------------------------------------------------------------------------------------------------------------------------------------------------------------------------------------------------------------------------------------------|
| Characteristics | Freedom Jeep Camper Sleeps: 2 Year Model 2019 on average 3.6L 6 Cylinder petrol engine Power steering Automatic transmission Cruise control ABS Air conditioning                                                                                  |
| Fuel            | Petrol Approximate fuel consumption: 9L/100km / 20 mpg                                                                                                                                                                                            |
| Dimensions      | Length: 4.8 m<br>Width: 1.83 m<br>Height: 2.62 m                                                                                                                                                                                                  |
| Passengers      | 2 people (5 seatbelts)                                                                                                                                                                                                                            |

| Reserve                   | Fuel tank: 81 L<br>Clear water tank: 13 L<br>Grey/black water tank: 13 litres                                                      |
|---------------------------|------------------------------------------------------------------------------------------------------------------------------------|
| Beds                      | Rooftop bed: 210 cm x 130 cm                                                                                                       |
| Kitchen                   | Auxiliary battery-operated 30 L fridge Gas stove Sink                                                                              |
| Shower/Toilet             | no                                                                                                                                 |
| Heating/Air Conditionning | Air conditioning and heating like in a car                                                                                         |
| Energy                    | Auxiliary battery                                                                                                                  |
| Audio & Connexions        | Radio/CD/AUX/USB/Bluetooth                                                                                                         |
| Camping Equipment         | Chaise de pique nique                                                                                                              |
| Optional Equipment        | GPS Solar-powered shower Outdoor tent for two people Snow chain USB charger Cable Jack Picnic table Child seat Bike carrier Awning |