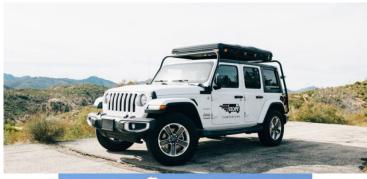

## **4wd Freedom Jeep Camper United States**

Modèle budget

| Description     | Get ready for adventure with our new 4x4 rooftop Jeep Camper! It's got a pop-up hardshell rooftop sleeper tent and a custom kitchenette for epic road trips. Perfect for spontaneous discoveries, this Escape 4x4 tackles any terrain with style. |
|-----------------|---------------------------------------------------------------------------------------------------------------------------------------------------------------------------------------------------------------------------------------------------|
| Characteristics | Freedom Jeep Camper Sleeps: 2 Year Model 2019 on average 3.6L 6 Cylinder petrol engine Power steering Automatic transmission Cruise control ABS Air conditioning                                                                                  |
| Fuel            | Petrol Approximate fuel consumption: 9L/100km / 20 mpg                                                                                                                                                                                            |
| Dimensions      | Length: 4.8 m<br>Width: 1.83 m<br>Height: 2.62 m                                                                                                                                                                                                  |
| Passengers      | 2 people (5 seatbelts)                                                                                                                                                                                                                            |