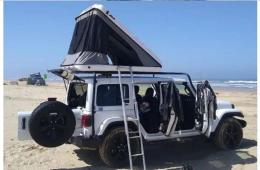

## **4wd Freedom Jeep Camper United States**

Modèle budget

| Description     | Get ready for adventure with our new 4x4 rooftop Jeep Camper! It's got a pop-up hardshell rooftop sleeper tent and a custom kitchenette for epic road trips. Perfect for spontaneous discoveries, this Escape 4x4 tackles any terrain with style. |
|-----------------|---------------------------------------------------------------------------------------------------------------------------------------------------------------------------------------------------------------------------------------------------|
| Characteristics | Freedom Jeep Camper Sleeps: 2 Year Model 2019 on average 3.6L 6 Cylinder petrol engine Power steering Automatic transmission Cruise control ABS Air conditioning                                                                                  |
| Fuel            | Petrol Approximate fuel consumption: 9L/100km / 20 mpg                                                                                                                                                                                            |
| Dimensions      | Length: 4.8 m<br>Width: 1.83 m<br>Height: 2.62 m                                                                                                                                                                                                  |
| Passengers      | 2 people (5 seatbelts)                                                                                                                                                                                                                            |

| Reserve                   | Fuel tank: 81 L<br>Clear water tank: 13 L<br>Grey/black water tank: 13 litres                                                      |
|---------------------------|------------------------------------------------------------------------------------------------------------------------------------|
| Beds                      | Rooftop bed: 210 cm x 130 cm                                                                                                       |
| Kitchen                   | Auxiliary battery-operated 30 L fridge Gas stove Sink                                                                              |
| Shower/Toilet             | no                                                                                                                                 |
| Heating/Air Conditionning | Air conditioning and heating like in a car                                                                                         |
| Energy                    | Auxiliary battery                                                                                                                  |
| Audio & Connexions        | Radio/CD/AUX/USB/Bluetooth                                                                                                         |
| Camping Equipment         | Chaise de pique nique                                                                                                              |
| Optional Equipment        | GPS Solar-powered shower Outdoor tent for two people Snow chain USB charger Cable Jack Picnic table Child seat Bike carrier Awning |