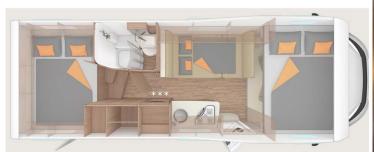

## **Motorhome Elf Motorhome X30 Iceland**

Modèle standard

| Description     | upto 6 people (5 adults, 1 child) to explore all around iceland.                                                                                                                                                                                                        |
|-----------------|-------------------------------------------------------------------------------------------------------------------------------------------------------------------------------------------------------------------------------------------------------------------------|
| Characteristics | Elf Motorhome X30: 6 seats, vehicle less than 5 years old, Knaus Sky T 650 or similar, Power steering, ABS, Diesel, 8-12L/100km, Manual, 12V / 220V power supply, Truma Gas operated heating and water system, flyscreens, Radio, CD, camping table and chairs included |
|                 | <b>Dimensions</b> : Length: 7 m (22'12"), Width: 2.4 m (7'10"), Height: 3.2 m (10'6"), Interior Height: 2 m (6'7"), Fuel tank: 90L, Fresh water tank: 100L, Grey water tank: 100L, Gas bottles: 2 x 10kg                                                                |
|                 | Beds: Double - 1.6m x 2m (5?3?) x (6?7?), Two Single beds - 1m x 1.8m (3'3") x 5'11"), Double - 1.4m x 2.1m (4?7?) x (6?11?)                                                                                                                                            |
|                 | <b>Kitchen and bathroom</b> : 100L fridge, 3-burner stove, hot and cold water sink, shower, toilet                                                                                                                                                                      |