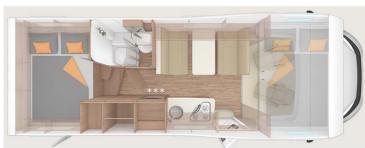

## **Motorhome Elf Motorhome X30 Iceland**

Modèle standard

| Description     | upto 6 people (5 adults, 1 child) to explore all around iceland.                                                                                                                                                                                                        |
|-----------------|-------------------------------------------------------------------------------------------------------------------------------------------------------------------------------------------------------------------------------------------------------------------------|
| Characteristics | Elf Motorhome X30: 6 seats, vehicle less than 5 years old, Knaus Sky T 650 or similar, Power steering, ABS, Diesel, 8-12L/100km, Manual, 12V / 220V power supply, Truma Gas operated heating and water system, flyscreens, Radio, CD, camping table and chairs included |
|                 | <b>Dimensions</b> : Length: 7 m (22'12"), Width: 2.4 m (7'10"), Height: 3.2 m (10'6"), Interior Height: 2 m (6'7"), Fuel tank: 90L, Fresh water tank: 100L, Grey water tank: 100L, Gas bottles: 2 x 10kg                                                                |
|                 | Beds: Double - 1.6m x 2m (5?3?) x (6?7?), Two Single beds - 1m x 1.8m (3'3") x 5'11"), Double - 1.4m x 2.1m (4?7?) x (6?11?)                                                                                                                                            |
|                 | <b>Kitchen and bathroom</b> : 100L fridge, 3-burner stove, hot and cold water sink, shower, toilet                                                                                                                                                                      |