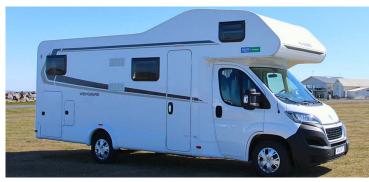

## **Motorhome Elf Motorhome X30 Iceland**

Modèle standard

| Description     | upto 6 people (5 adults, 1 child) to explore all around iceland.                                                                                                                                                                                                        |
|-----------------|-------------------------------------------------------------------------------------------------------------------------------------------------------------------------------------------------------------------------------------------------------------------------|
| Characteristics | Elf Motorhome X30: 6 seats, vehicle less than 5 years old, Knaus Sky T 650 or similar, Power steering, ABS, Diesel, 8-12L/100km, Manual, 12V / 220V power supply, Truma Gas operated heating and water system, flyscreens, Radio, CD, camping table and chairs included |
|                 | <b>Dimensions</b> : Length: 7 m (22'12"), Width: 2.4 m (7'10"), Height: 3.2 m (10'6"), Interior Height: 2 m (6'7"), Fuel tank: 90L, Fresh water tank: 100L, Grey water tank: 100L, Gas bottles: 2 x 10kg                                                                |
|                 | Beds: Double - 1.6m x 2m (5?3?) x (6?7?), Two Single beds - 1m x 1.8m (3'3") x 5'11"), Double - 1.4m x 2.1m (4?7?) x (6?11?)                                                                                                                                            |
|                 | <b>Kitchen and bathroom</b> : 100L fridge, 3-burner stove, hot and cold water sink, shower, toilet                                                                                                                                                                      |