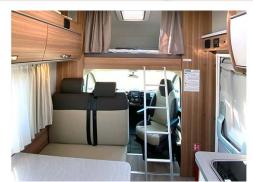

## **Motorhome Elf Motorhome X30 Iceland**

Modèle standard

| Description     | upto 6 people (5 adults, 1 child) to explore all around iceland.                                                                                                                                                                                                        |
|-----------------|-------------------------------------------------------------------------------------------------------------------------------------------------------------------------------------------------------------------------------------------------------------------------|
| Characteristics | Elf Motorhome X30: 6 seats, vehicle less than 5 years old, Knaus Sky T 650 or similar, Power steering, ABS, Diesel, 8-12L/100km, Manual, 12V / 220V power supply, Truma Gas operated heating and water system, flyscreens, Radio, CD, camping table and chairs included |
|                 | <b>Dimensions</b> : Length: 7 m (22'12"), Width: 2.4 m (7'10"), Height: 3.2 m (10'6"), Interior Height: 2 m (6'7"), Fuel tank: 90L, Fresh water tank: 100L, Grey water tank: 100L, Gas bottles: 2 x 10kg                                                                |
|                 | Beds: Double - 1.6m x 2m (5?3?) x (6?7?), Two Single beds - 1m x 1.8m (3'3") x 5'11"), Double - 1.4m x 2.1m (4?7?) x (6?11?)                                                                                                                                            |
|                 | <b>Kitchen and bathroom</b> : 100L fridge, 3-burner stove, hot and cold water sink, shower, toilet                                                                                                                                                                      |