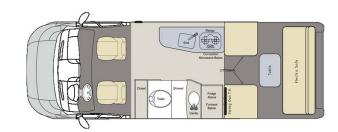

## **Profile Erable B Pop Top Canada**

Modèle deluxe

\*\*\*\*

| Description     | A motorhome with great quality for the price, this model is very well<br>equipped and can accommodate up to 2 people in total comfort.<br>Guaranteed less than 1 year old.                                                                            |
|-----------------|-------------------------------------------------------------------------------------------------------------------------------------------------------------------------------------------------------------------------------------------------------|
|                 | <b>Erable B19-22 Gasoline :</b> Sleeps 2, Seatbelts: 2, Model: 2017 Pleasure Way Lexor TS, Chassis: Dodge Promaster, Automatic Transmission, Power Steering, 2 slide-outs, ABS & Airbags                                                              |
| Characteristics | Dimensions: Length: 6.37 M (20'10"), Width: 2.5 M (8'3"), Height: 2.83 M (9'3"), Interior height: 1.90 M (6'2"), Fuel tank capacity: 90L (39.6gal); Fresh water tank: 109L (26.4gal), Grey-water tank: 75L (21.1gal), Black-water tank: 45L (11.8gal) |
|                 | Beds: Double Bed: 185 cm x 193 cm (6' x 6'3), Single Beds: 2 x 66 cm x 193 cm (2 x 2'1" x 6'3")                                                                                                                                                       |
|                 | Kitchen and bathroom : Refrigerator, Microwave, 2 Burner Stove, Sink , Shower, Toilet, Hot and Cold Water                                                                                                                                             |

All floorplans, measurements and specifications are approximate, not guaranteed and subject to change at any time without prior notice.