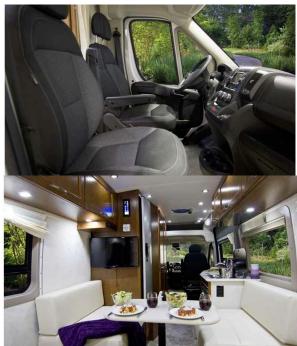

## **Profile Erable B Pop Top Canada**

Modèle deluxe

\*\*\*\*

| Description     | A motorhome with great quality for the price, this model is very well<br>equipped and can accommodate up to 2 people in total comfort.<br>Guaranteed less than 1 year old.                                                                            |
|-----------------|-------------------------------------------------------------------------------------------------------------------------------------------------------------------------------------------------------------------------------------------------------|
|                 | <b>Erable B19-22 Gasoline :</b> Sleeps 2, Seatbelts: 2, Model: 2017 Pleasure Way Lexor TS, Chassis: Dodge Promaster, Automatic Transmission, Power Steering, 2 slide-outs, ABS & Airbags                                                              |
| Characteristics | Dimensions: Length: 6.37 M (20'10"), Width: 2.5 M (8'3"), Height: 2.83 M (9'3"), Interior height: 1.90 M (6'2"), Fuel tank capacity: 90L (39.6gal); Fresh water tank: 109L (26.4gal), Grey-water tank: 75L (21.1gal), Black-water tank: 45L (11.8gal) |
|                 | Beds: Double Bed: 185 cm x 193 cm (6' x 6'3), Single Beds: 2 x 66 cm x 193 cm (2 x 2'1" x 6'3")                                                                                                                                                       |
|                 | Kitchen and bathroom : Refrigerator, Microwave, 2 Burner Stove, Sink , Shower, Toilet, Hot and Cold Water                                                                                                                                             |