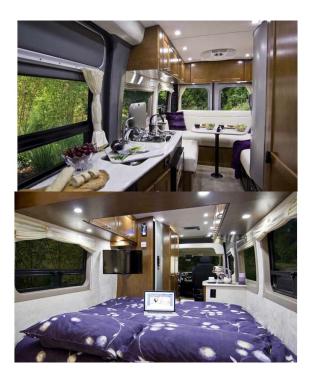

## **Profile Erable B Pop Top Canada**

Modèle deluxe

\*\*\*\*

| Description     | A motorhome with great quality for the price, this model is very well<br>equipped and can accommodate up to 2 people in total comfort.<br>Guaranteed less than 1 year old.                                                                            |
|-----------------|-------------------------------------------------------------------------------------------------------------------------------------------------------------------------------------------------------------------------------------------------------|
|                 | <b>Erable B19-22 Gasoline :</b> Sleeps 2, Seatbelts: 2, Model: 2017 Pleasure Way Lexor TS, Chassis: Dodge Promaster, Automatic Transmission, Power Steering, 2 slide-outs, ABS & Airbags                                                              |
| Characteristics | Dimensions: Length: 6.37 M (20'10"), Width: 2.5 M (8'3"), Height: 2.83 M (9'3"), Interior height: 1.90 M (6'2"), Fuel tank capacity: 90L (39.6gal); Fresh water tank: 109L (26.4gal), Grey-water tank: 75L (21.1gal), Black-water tank: 45L (11.8gal) |
|                 | Beds: Double Bed: 185 cm x 193 cm (6' x 6'3), Single Beds: 2 x 66 cm x 193 cm (2 x 2'1" x 6'3")                                                                                                                                                       |
|                 | Kitchen and bathroom : Refrigerator, Microwave, 2 Burner Stove, Sink , Shower, Toilet, Hot and Cold Water                                                                                                                                             |