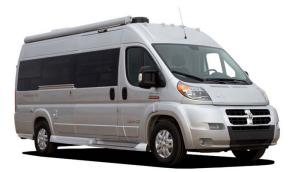

## **Profile Erable B Pop Top Canada**

Modèle deluxe

\*\*\*\*

| Description     | A motorhome with great quality for the price, this model is very well<br>equipped and can accommodate up to 2 people in total comfort.<br>Guaranteed less than 1 year old.                                                                            |
|-----------------|-------------------------------------------------------------------------------------------------------------------------------------------------------------------------------------------------------------------------------------------------------|
|                 | <b>Erable B19-22 Gasoline :</b> Sleeps 2, Seatbelts: 2, Model: 2017 Pleasure Way Lexor TS, Chassis: Dodge Promaster, Automatic Transmission, Power Steering, 2 slide-outs, ABS & Airbags                                                              |
| Characteristics | Dimensions: Length: 6.37 M (20'10"), Width: 2.5 M (8'3"), Height: 2.83 M (9'3"), Interior height: 1.90 M (6'2"), Fuel tank capacity: 90L (39.6gal); Fresh water tank: 109L (26.4gal), Grey-water tank: 75L (21.1gal), Black-water tank: 45L (11.8gal) |
|                 | Beds: Double Bed: 185 cm x 193 cm (6' x 6'3), Single Beds: 2 x 66 cm x 193 cm (2 x 2'1" x 6'3")                                                                                                                                                       |
|                 | Kitchen and bathroom : Refrigerator, Microwave, 2 Burner Stove, Sink , Shower, Toilet, Hot and Cold Water                                                                                                                                             |